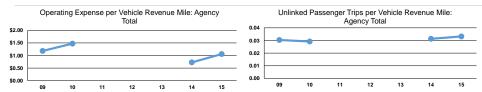

## **Performance Measures**

## Service Efficiency

| Mode            | Operating Expenses per<br>Vehicle Revenue Mile | Operating Expenses per<br>Vehicle Revenue Hour |
|-----------------|------------------------------------------------|------------------------------------------------|
| Demand Response | \$1.76                                         | \$32.58                                        |
| Vanpool         | \$1.72                                         | \$56.72                                        |
| Total           | \$1.76                                         | \$33.38                                        |

| Mode            | Operating Expenses per<br>Unlinked Passenger Trip | Unlinked Trips per<br>Vehicle Revenue Mile | Unlinked Trips per<br>Vehicle Revenue Hour |
|-----------------|---------------------------------------------------|--------------------------------------------|--------------------------------------------|
| Demand Response | \$46.47                                           | 0.0                                        | 0.7                                        |
| Vanpool         | \$24.48                                           | 0.1                                        | 2.3                                        |
| Total           | \$44.23                                           | 0.0                                        | 0.8                                        |