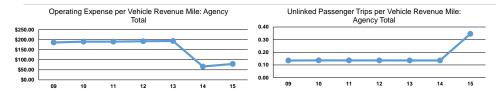

Service Effectiveness

#### **Performance Measures**

Mode Ferryboat Total

| Operating Expenses per<br>Vehicle Revenue Mile | Operating Expenses per<br>Vehicle Revenue Hour |  |
|------------------------------------------------|------------------------------------------------|--|
| \$45.95                                        | \$396.49                                       |  |
| \$45.95                                        | \$396.49                                       |  |