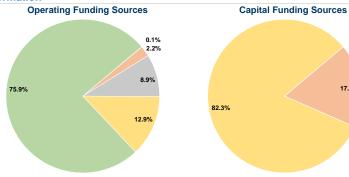

## **Financial Information**

Total

Fare Revenues 0.0% Local Funds \$17,053 17.7% State Funds \$0 0.0% Federal Assistance \$79,275 82.3% Other Funds \$0 0.0% **Total Capital Funds Expended** 100.0% \$96,328