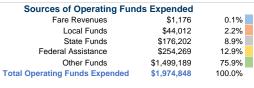

## Summary of Operating Expenses (OE)

\$1,974,848 Total Operating Expenses

## **Financial Information**

Total

Fare Revenues 0.0% Local Funds \$17,053 17.7% State Funds \$0 0.0% Federal Assistance \$79,275 82.3% Other Funds \$0 0.0% **Total Capital Funds Expended** 100.0% \$96,328