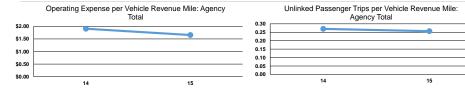

### Service Efficiency

Total (

| Mode            | Operating Expenses per<br>Vehicle Revenue Mile | Operating Expenses per<br>Vehicle Revenue Hour |
|-----------------|------------------------------------------------|------------------------------------------------|
| Bus             | \$2.74                                         | \$35.45                                        |
| Demand Response | \$3.62                                         | \$64.24                                        |
| Total           | \$3.31                                         | \$52.02                                        |

### Service Effectiveness

237,954

365,859

15.9%

| Mode            | Operating Expenses per<br>Unlinked Passenger Trip | Unlinked Trips per<br>Vehicle Revenue Mile | Unlinked Trips per<br>Vehicle Revenue Hour |
|-----------------|---------------------------------------------------|--------------------------------------------|--------------------------------------------|
| Bus             | \$5.46                                            | 0.5                                        | 6.5                                        |
| Demand Response | \$29.02                                           | 0.1                                        | 2.2                                        |
| Total           | \$12.90                                           | 0.3                                        | 4.0                                        |