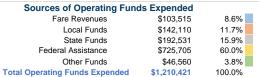

### Summary of Operating Expenses (OE)

\$1,210,421 Total Operating Expenses

| \$1,210,421 | \$103,515   |
|-------------|-------------|
|             | \$1,210,421 |