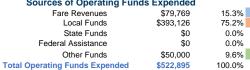

# **Sources of Operating Funds Expended**

Fare Revenues Local Funds

Federal Assistance

**Total Capital Funds Expended** 

State Funds

Other Funds

10 Boston, MA-NH-RI 1,873 Square Miles 4,181,019 **Population** 10 Pop. Rank out of 498 UZAs

#### **Modal Characteristics**

\$0

\$0

\$0

\$0

\$0