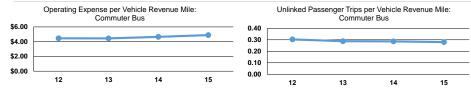

#### **Performance Measures**

|              | Service Effi                                   | ciency                                         |              |                                                      | Service Effectiveness                      |                                            |
|--------------|------------------------------------------------|------------------------------------------------|--------------|------------------------------------------------------|--------------------------------------------|--------------------------------------------|
| Mode         | Operating Expenses per<br>Vehicle Revenue Mile | Operating Expenses per<br>Vehicle Revenue Hour | Mode         | Operating Expenses<br>per Unlinked<br>Passenger Trip | Unlinked Trips per<br>Vehicle Revenue Mile | Unlinked Trips per<br>Vehicle Revenue Hour |
| Commuter Bus | \$4.89                                         | \$160.61                                       | Commuter Bus | \$17.48                                              | 0.3                                        | 9.2                                        |
| Total        | \$4.89                                         | \$160.61                                       | Total        | \$17.48                                              | 0.3                                        | 9.2                                        |