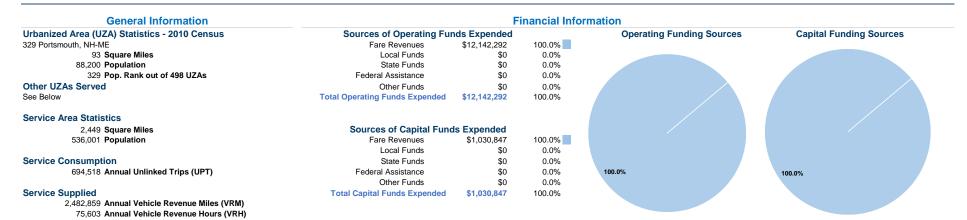

### Vehicles Operated at Maximum Service

|              |          |                |              |               | •••••       |                |                |                |                   |
|--------------|----------|----------------|--------------|---------------|-------------|----------------|----------------|----------------|-------------------|
|              | Directly | Purchased      | Operating    |               | Capital     | Annual         | Annual Vehicle | Annual Vehicle | Average Fleet Age |
| Mode         | Operated | Transportation | Expenses     | Fare Revenues | Funds       | Unlinked Trips | Revenue Miles  | Revenue Hours  | in Years¹         |
| Commuter Bus | 27       | -              | \$12,142,292 | \$13,173,139  | \$1,030,847 | 694,518        | 2,482,859      | 75,603         | 7.6               |
| Total        | 27       | -              | \$12,142,292 | \$13,173,139  | \$1,030,847 | 694,518        | 2,482,859      | 75,603         |                   |