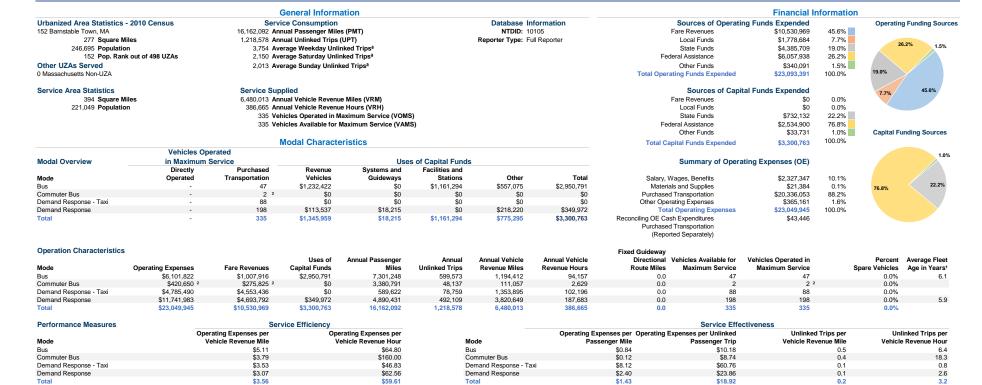

## **Cape Cod Regional Transit Authority**

2015 Annual Agency Profile

Grants Manager: Mr. John Fuller 508-775-8504

Unlinked Passenger Trip per Vehicle Revenue Mile: Demand Response

Operating Expense per Passenger Mile:

\$3.00

Operating Expense per Vehicle Revenue

Notes: <sup>a</sup>Average Unlinked Trips not available for Demand Response Taxi.

<sup>1</sup>Demand Response - Taxi (DT) and non-dedicated fleets do not report fleet age data.

2Includes data for a contract with another reporter

\$3.00

\$2.00 \$1.00 \$0.00 Operating Expense per Vehicle Revenue

Mile: Commuter Bus

Operating Expense per Passenger Mile:

Unlinked Passenger Trip per Vehicle

Revenue Mile: Commuter Bus

<sup>\*</sup>This agency has a purchased transportation relationship in which they buy service from Plymouth & Brockton Street Railway Company (NTDID: 10117), and in which the data are captured in this report for mode CB/PT.