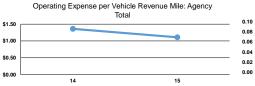

#### Se

| Service Efficiency | Service Effectiveness |
|--------------------|-----------------------|
|                    |                       |

| Operating Expenses per | Operating Expenses per     |
|------------------------|----------------------------|
| Vehicle Revenue Mile   | Vehicle Revenue Hour       |
| \$4.17                 | \$71.49                    |
| \$2.25                 | \$67.41                    |
| \$3.87                 | \$71.49                    |
| \$3.50                 | \$70.59                    |
|                        | \$4.17<br>\$2.25<br>\$3.87 |