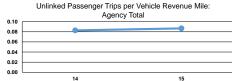

| Mode                 | Operating Expenses per<br>Unlinked Passenger Trip | Unlinked Trips per<br>Vehicle Revenue Mile | Unlinked Trips per<br>Vehicle Revenue Hour |
|----------------------|---------------------------------------------------|--------------------------------------------|--------------------------------------------|
| Bus                  | \$65.37                                           | 0.1                                        | 1.1                                        |
| Demand Response - Ta | axi \$16.57                                       | 0.1                                        | 4.1                                        |
| Demand Response      | \$44.01                                           | 0.1                                        | 1.6                                        |
| Total                | \$38.81                                           | 0.1                                        | 1.8                                        |