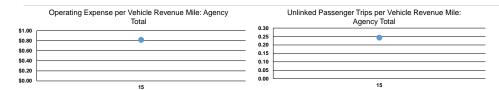

| Operating Expenses per<br>Vehicle Revenue Mile | Operating Expenses per<br>Vehicle Revenue Hour |
|------------------------------------------------|------------------------------------------------|
| \$3.96                                         | \$90.32                                        |
| \$0.79                                         | \$9.23                                         |
| \$1.63                                         | \$21.85                                        |

**Total Capital Funds Expended** 

| Mode            | Operating Expenses per<br>Unlinked Passenger Trip | Unlinked Trips per<br>Vehicle Revenue Mile | Unlinked Trips per<br>Vehicle Revenue Hour |
|-----------------|---------------------------------------------------|--------------------------------------------|--------------------------------------------|
| Bus             | \$16.99                                           | 0.2                                        | 5.3                                        |
| Demand Response | \$3.20                                            | 0.2                                        | 2.9                                        |