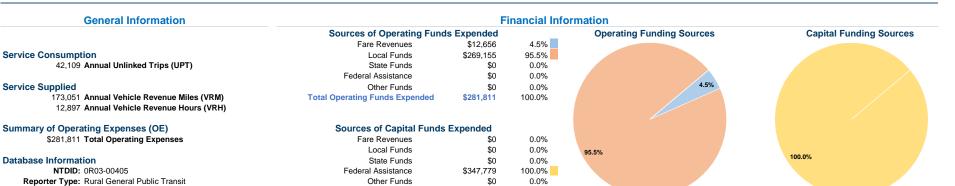

## **Modal Characteristics**

\$347,779

100.0%

**Total** 

## Vehicles Operated at Maximum Service

|                 | Directly | Purchased      | Operating |               | Uses of Capital |                       | Annual Vehicle Revenue | Annual Vehicle Revenue |
|-----------------|----------|----------------|-----------|---------------|-----------------|-----------------------|------------------------|------------------------|
| Mode            | Operated | Transportation | Expenses  | Fare Revenues | Funds           | Annual Unlinked Trips | Miles                  | Hours                  |
| Bus             | 3        | -              | \$181,276 | \$12,656      | \$347,779       | 10,669                | 45,776                 | 2,007                  |
| Demand Response | -        | 13             | \$100,535 | \$0           | \$0             | 31,440                | 127,275                | 10,890                 |
| Total           | 3        | 13             | \$281.811 | \$12.656      | \$347.779       | 42.109                | 173.051                | 12.897                 |