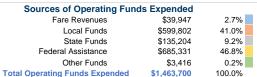

### **Operating Funding Sources**

# Summary of Operating Expenses (OE) \$1,463,700 Total Operating Expenses