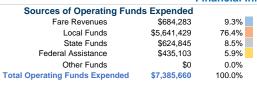

# **Financial Information**

\$108.61

Fare Revenues 0.0% Local Funds \$189,387 100.0% State Funds \$0 0.0% Federal Assistance \$0 0.0% Other Funds \$0 0.0% **Total Capital Funds Expended** \$189,387 100.0%