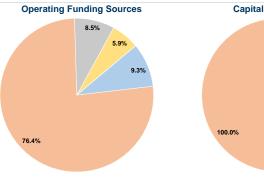

# **Financial Information**

\$108.61

Fare Revenues 0.0% Local Funds \$189,387 100.0% State Funds \$0 0.0% Federal Assistance \$0 0.0% Other Funds \$0 0.0% **Total Capital Funds Expended** \$189,387 100.0%