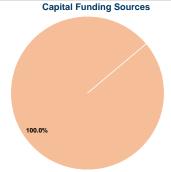

# **Financial Information**

\$108.61

Fare Revenues 0.0% Local Funds \$189,387 100.0% State Funds \$0 0.0% Federal Assistance \$0 0.0% Other Funds \$0 0.0% **Total Capital Funds Expended** \$189,387 100.0%