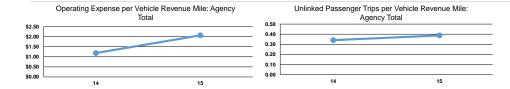

## Service Efficiency

| Operating Expenses per<br>Vehicle Revenue Mile | Operating Expenses per<br>Vehicle Revenue Hour |
|------------------------------------------------|------------------------------------------------|
| \$4.26                                         | \$41.77                                        |
| \$4.06                                         | \$51.39                                        |
| \$4.12                                         | \$47.73                                        |

| Mode            | Operating Expenses per<br>Unlinked Passenger Trip | Unlinked Trips per<br>Vehicle Revenue Mile | Unlinked Trips per<br>Vehicle Revenue Hour |
|-----------------|---------------------------------------------------|--------------------------------------------|--------------------------------------------|
| Bus             | \$4.78                                            | 0.9                                        | 8.7                                        |
| Demand Response | \$27.36                                           | 0.1                                        | 1.9                                        |

\$10.64

Service Effectiveness

0.4

Director: Mr. Brian Lagerberg

360-705-7878

4.5