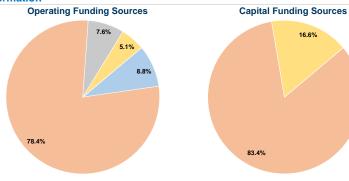

# **Sources of Capital Funds Expended**

\$72.57

Fare Revenues 0.0% Local Funds \$488,052 83.4% State Funds \$0 0.0% Federal Assistance \$96,988 16.6% Other Funds \$0 0.0% **Total Capital Funds Expended** \$585,040 100.0%