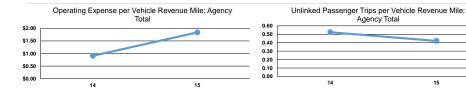

## **Performance Measures**

## Service Efficiency

| Mode            | Operating Expenses per<br>Vehicle Revenue Mile | Operating Expenses per<br>Vehicle Revenue Hour |
|-----------------|------------------------------------------------|------------------------------------------------|
| Commuter Bus    | \$3.67                                         | \$90.00                                        |
| Demand Response | \$3.67                                         | \$58.60                                        |
| Total           | \$3.67                                         | \$79.67                                        |

| Mode            | Operating Expenses per<br>Unlinked Passenger Trip | Unlinked Trips per<br>Vehicle Revenue Mile | Unlinked Trips per<br>Vehicle Revenue Hour |
|-----------------|---------------------------------------------------|--------------------------------------------|--------------------------------------------|
| Commuter Bus    | \$7.61                                            | 0.5                                        | 11.8                                       |
| Demand Response | \$16.21                                           | 0.2                                        | 3.6                                        |
| Total           | \$8.73                                            | 0.4                                        | 9.1                                        |