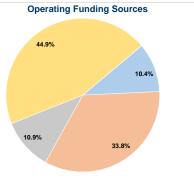

Sandy, OR 97055

# City of Sandy 2015 Annual Agency Profile

## **General Information**

## **Service Consumption**

136,271 Annual Unlinked Trips (UPT)

# **Service Supplied**

323,724 Annual Vehicle Revenue Miles (VRM) 14,933 Annual Vehicle Revenue Hours (VRH)

## Summary of Operating Expenses (OE)

\$1,189,645 Total Operating Expenses

#### **Database Information**

NTDID: 0R02-00389

Reporter Type: Rural General Public Transit

# **Financial Information**









# **Modal Characteristics**

#### **Operation Characteristics**

# **Vehicles Operated**

at Maximum Service

|                 | Directly | Purchased      | Operating   |               | Uses of Capital |                       | Annual Vehicle Revenue | Annual Vehicle Revenue |
|-----------------|----------|----------------|-------------|---------------|-----------------|-----------------------|------------------------|------------------------|
| Mode            | Operated | Transportation | Expenses    | Fare Revenues | Funds           | Annual Unlinked Trips | Miles                  | Hours                  |
| Commuter Bus    | -        | 3              | \$901,682   | \$107,332     | \$113,898       | 118,510               | 245,364                | 10,019                 |
| Dema