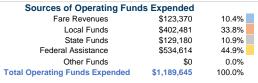

Sandy, OR 97055

# City of Sandy 2015 Annual Agency Profile

## **General Information**

## **Service Consumption**

136,271 Annual Unlinked Trips (UPT)

# **Service Supplied**

323,724 Annual Vehicle Revenue Miles (VRM) 14,933 Annual Vehicle Revenue Hours (VRH)

## Summary of Operating Expenses (OE)

\$1,189,645 Total Operating Expenses

#### **Database Information**

NTDID: 0R02-00389

Reporter Type: Rural General Public Transit

# **Financial Information**









# **Modal Characteristics**

#### **Operation Characteristics**

# **Vehicles Operated**

at Maximum Service

|                 | Directly | Purchased      | Operating   |               | Uses of Capital |                       | Annual Vehicle Revenue | Annual Vehicle Revenue |
|-----------------|----------|----------------|-------------|---------------|-----------------|-----------------------|------------------------|------------------------|
| Mode            | Operated | Transportation | Expenses    | Fare Revenues | Funds           | Annual Unlinked Trips | Miles                  | Hours                  |
| Commuter Bus    | -        | 3              | \$901,682   | \$107,332     | \$113,898       | 118,510               | 245,364                | 10,019                 |
|