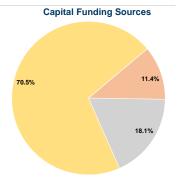

Sandy, OR 97055

# City of Sandy 2015 Annual Agency Profile

## **General Information**

## **Service Consumption**

136,271 Annual Unlinked Trips (UPT)

# **Service Supplied**

323,724 Annual Vehicle Revenue Miles (VRM) 14,933 Annual Vehicle Revenue Hours (VRH)

## Summary of Operating Expenses (OE)

\$1,189,645 Total Operating Expenses

#### **Database Information**

NTDID: 0R02-00389

Reporter Type: Rural General Public Transit

# **Financial Information**









# **Modal Characteristics**

#### **Operation Characteristics**

# **Vehicles Operated**

at Maximum Service

|                 | Directly | Purchased      | Operating   |               | Uses of Capital |                       | Annual Vehicle Revenue | Annual Vehicle Revenue |
|-----------------|----------|----------------|-------------|---------------|-----------------|-----------------------|------------------------|------------------------|
| Mode            | Operated | Transportation | Expenses    | Fare Revenues | Funds           | Annual Unlinked Trips | Miles                  | Hours                  |
| Commuter Bus    | -        | 3              | \$901,682   | \$107,332     | \$113,898       | 118,510               | 245,364                | 10,019                 |
| Demand