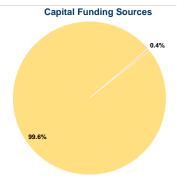

# **Sources of Capital Funds Expended**

Fare Revenues 0.0% Local Funds \$1,353 0.4% State Funds \$0 0.0% Federal Assistance \$318,060 99.6% Other Funds \$0 0.0% **Total Capital Funds Expended** \$319,413 100.0%