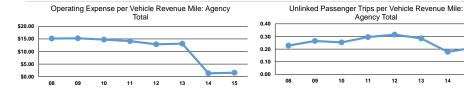

# Service Efficiency

| Mode         | Operating Expenses per<br>Vehicle Revenue Mile | Operating Expenses per<br>Vehicle Revenue Hour |  |
|--------------|------------------------------------------------|------------------------------------------------|--|
| Bus          | \$2.09                                         | \$59.98                                        |  |
| Commuter Bus | \$2.20                                         | \$63.28                                        |  |
| Total        | \$2.18                                         | \$62.62                                        |  |

#### Service Effectiveness

| Mode         | Operating Expenses per<br>Unlinked Passenger Trip | Unlinked Trips per<br>Vehicle Revenue Mile | Unlinked Trips per<br>Vehicle Revenue Hour |
|--------------|---------------------------------------------------|--------------------------------------------|--------------------------------------------|
| Bus          | \$20.87                                           | 0.1                                        | 2.9                                        |
| Commuter Bus | \$9.23                                            | 0.2                                        | 6.9                                        |
| Total        | \$10.33                                           | 0.2                                        | 6.1                                        |