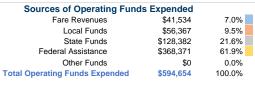

### **Summary of Operating Expenses (OE)**

\$594,654 Total Operating Expenses

### **Financial Information**