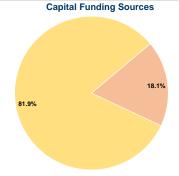

### **Financial Information**

### Sources of Capital Funds Expended

0.0% Fare Revenues Local Funds \$79,633 18.1% State Funds \$0 0.0% Federal Assistance \$360,220 81.9% Other Funds \$0 0.0% **Total Capital Funds Expended** \$439,853 100.0%