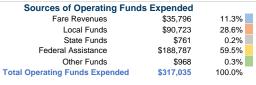

## Summary of Operating Expenses (OE)

\$317,035 Total Operating Expenses

# **Financial Information**

Fare Revenues 0.0% Local Funds \$0 0.0% State Funds \$0 0.0% Federal Assistance \$95,511 100.0% Other Funds \$0 0.0% **Total Capital Funds Expended** 100.0% \$95,511