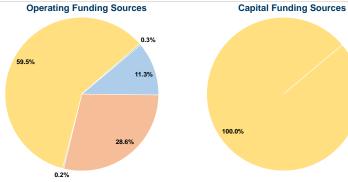

## Summary of Operating Expenses (OE)

\$317,035 Total Operating Expenses

# **Financial Information**

Fare Revenues 0.0% Local Funds \$0 0.0% State Funds \$0 0.0% Federal Assistance \$95,511 100.0% Other Funds \$0 0.0% **Total Capital Funds Expended** 100.0% \$95,511