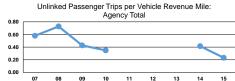

## **Performance Measures**

| _       |               |               |
|---------|---------------|---------------|
| Service | Effectiveness | Effectiveness |

| Mode              | Operating Expenses per<br>Unlinked Passenger Trip | Unlinked Trips per<br>Vehicle Revenue Mile | Unlinked Trips per<br>Vehicle Revenue Hour |
|-------------------|---------------------------------------------------|--------------------------------------------|--------------------------------------------|
| Demand Response - | Taxi \$5.84                                       | 0.5                                        | 4.0                                        |
| Demand Response   | \$11.31                                           | 0.3                                        | 3.2                                        |
| Total             | \$8.66                                            | 0.4                                        | 3.5                                        |