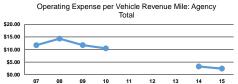

## Service Efficiency

| Mode                   | Operating Expenses per<br>Vehicle Revenue Mile | Operating Expenses per<br>Vehicle Revenue Hour |
|------------------------|------------------------------------------------|------------------------------------------------|
| Demand Response - Taxi | \$2.83                                         | \$23.28                                        |
| Demand Response        | \$3.69                                         | \$36.02                                        |
| Total                  | \$3.35                                         | \$30.56                                        |