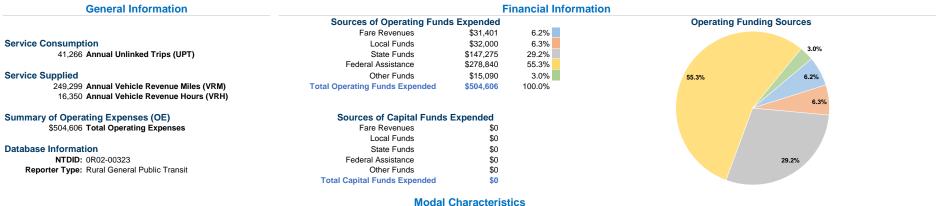

## Vehicles Operated at Maximum Service Directly Purchased Operating Uses of Capital Annual Vehicle Revenue Annual Vehicle Revenue Mode Operated Transportation Expenses Fare Revenues Funds Annual Unlinked Trips Miles Hours \$180,617 \$10,581 Bus \$0 17,754 49,493 3,014 1 Commuter Bus 2 \$39,130 \$0 1,983 1,632 311 \$0 \$20,820 Demand Response -10 \$284,859 \$0 21,529 198,174 13,025 13 \$31,401 \$0 \$504,606 41,266 249,299 16,350 Total