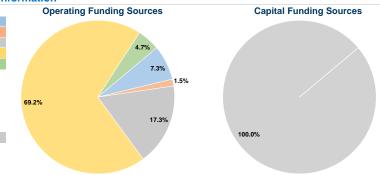

## Summary of Operating Expenses (OE)

\$677,432 Total Operating Expenses

## **Sources of Capital Funds Expended**

\$40.00

Fare Revenues 0.0% Local Funds \$0 0.0% State Funds \$76,500 100.0% Federal Assistance \$0 0.0% \$0 0.0% Other Funds **Total Capital Funds Expended** \$76,500 100.0%

## **Vehicles Operated**

at Maximum Service

|                 | Directly | Purchased      | Operating |               | Uses of Capital |                       | Annual Vehicle Revenue | Annual Vehicle Revenue |
|-----------------|----------|----------------|-----------|---------------|-----------------|-----------------------|------------------------|------------------------|
| Mode            | Operated | Transportation | Expenses  | Fare Revenues | Funds           | Annual Unlinked Trips | Miles                  | Hours                  |
| Bus             | 2        | -              | \$143,419 | \$22,256      | \$0             | 20,290                | 55,468                 | 4,032                  |
| Commuter Bus    | 4        | -              | \$133,693 | \$7,210       | \$76,500        | 7,028                 | 30,563                 | 1,734                  |
| Demand Response | 6        | -              | \$400,320 | \$20,221      | \$0             | 18,720                | 127,174                | 11,170                 |
| Total           | 12       | -              | \$677,432 | \$49,687      | \$76,500        | 46,038                | 213,205                | 16,936                 |