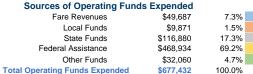

## Summary of Operating Expenses (OE)

\$677,432 Total Operating Expenses

## **Vehicles Operated**

at Maximum Service

|                 | Directly | Purchased      | Operating |               | Uses of Capital |                       | Annual Vehicle Revenue | Annual Vehicle Revenue |
|-----------------|----------|----------------|-----------|---------------|-----------------|-----------------------|------------------------|------------------------|
| Mode            | Operated | Transportation | Expenses  | Fare Revenues | Funds           | Annual Unlinked Trips | Miles                  | Hours                  |
| Bus             | 2        | -              | \$143,419 | \$22,256      | \$0             | 20,290                | 55,468                 | 4,032                  |
| Commuter Bus    | 4        | -              | \$133,693 | \$7,210       | \$76,500        | 7,028                 | 30,563                 | 1,734                  |
| Demand Response | 6        | -              | \$400,320 | \$20,221      | \$0             | 18,720                | 127,174                | 11,170                 |
| Total           | 12       | -              | \$677,432 | \$49,687      | \$76,500        | 46,038                | 213,205                | 16,936                 |