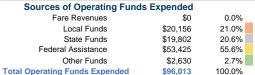

### Summary of Operating Expenses (OE)

\$96,013 Total Operating Expenses

# Sources of Capital Funds Expended

| Fare Revenues                | \$0 |
|------------------------------|-----|
| Local Funds                  | \$0 |
| State Funds                  | \$0 |
| Federal Assistance           | \$0 |
| Other Funds                  | \$0 |
| Total Capital Funds Expended | \$0 |