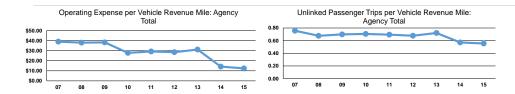

#### **Performance Measures**

Demand Response

Mode

Mode Demand Response

**Total** 

| Service Efficiency     |                        |  |  |
|------------------------|------------------------|--|--|
| Operating Expenses per | Operating Expenses per |  |  |
| Vehicle Revenue Mile   | Vehicle Revenue Hour   |  |  |
| \$5.72                 | \$41.87                |  |  |

| Mode            | Operating Expenses per<br>Unlinked Passenger Trip | Unlinked Trips per<br>Vehicle Revenue Mile | Unlinked Trips per<br>Vehicle Revenue Hour |
|-----------------|---------------------------------------------------|--------------------------------------------|--------------------------------------------|
| Demand Response | \$10.30                                           | 0.6                                        | 4.1                                        |
| Total           | \$10.30                                           | 0.6                                        | 4.1                                        |