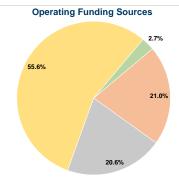

### Summary of Operating Expenses (OE)

\$96,013 Total Operating Expenses

# Sources of Capital Funds Expended

| Fare Revenues                | \$0 |
|------------------------------|-----|
| Local Funds                  | \$0 |
| State Funds                  | \$0 |
| Federal Assistance           | \$0 |
| Other Funds                  | \$0 |
| Total Capital Funds Expended | \$0 |