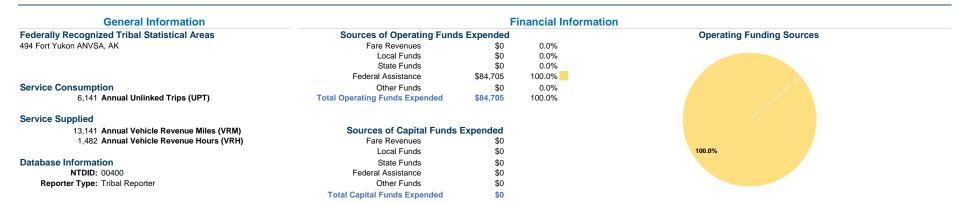

## Vehicles Operated at Maximum Service

\$6.45

Uses of Directly Operating Capital **Annual Vehicle** Average Fleet Age Purchased Annual **Annual Vehicle** Operated Expenses Fare Revenues Funds Unlinked Trips Revenue Miles Mode Transportation Revenue Hours in Years1 Bus \$84,705 \$0 \$0 6.141 13.141 1.482 9.0 \$0 1,482 **Total** \$84,705 \$0 6,141 13,141