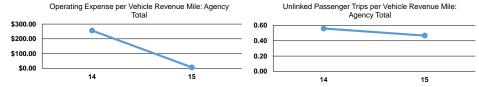

### **Performance Measures**

Service Efficiency Service Effectiveness Operating Expenses Operating Expenses per Operating Expenses per per Unlinked Unlinked Trips per Unlinked Trips per Vehicle Revenue Hour Vehicle Revenue Mile Mode Passenger Trip Vehicle Revenue Mile Vehicle Revenue Hour \$6.45 \$57.16 Bus \$13.79 0.5 4 1

Total

\$13.79

0.5

4.1