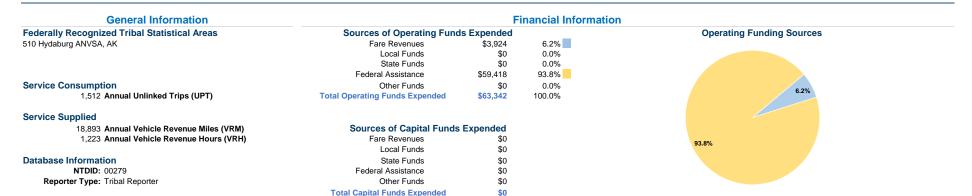

## Vehicles Operated at Maximum Service

|                 |          |                |           |               | 0363 01 |                |                |                |                       |
|-----------------|----------|----------------|-----------|---------------|---------|----------------|----------------|----------------|-----------------------|
|                 | Directly | Purchased      | Operating |               | Capital | Annual         | Annual Vehicle | Annual Vehicle | Average Fleet Age     |
| Mode            | Operated | Transportation | Expenses  | Fare Revenues | Funds   | Unlinked Trips | Revenue Miles  | Revenue Hours  | in Years <sup>1</sup> |
| Demand Response | 2        | -              | \$63,342  | \$3,924       | \$0     | 1,512          | 18,893         | 1,223          | 6.5                   |
| Total           | 2        |                | \$63,342  | \$3.924       | \$0     | 1.512          | 18.893         | 1.223          |                       |