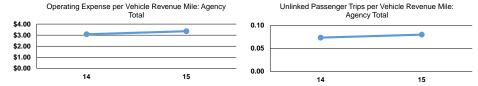

### Service Efficiency

|                 |                        |                        |                 | Operating Expenses |                      |                      |
|-----------------|------------------------|------------------------|-----------------|--------------------|----------------------|----------------------|
|                 | Operating Expenses per | Operating Expenses per |                 | per Unlinked       | Unlinked Trips per   | Unlinked Trips per   |
| Mode            | Vehicle Revenue Mile   | Vehicle Revenue Hour   | Mode            | Passenger Trip     | Vehicle Revenue Mile | Vehicle Revenue Hour |
| Demand Response | \$3.35                 | \$51.79                | Demand Response | \$41.89            | 0.1                  | 1.2                  |
| Total           | \$3.35                 | \$51.79                | Total           | \$41.89            | 0.1                  | 1.2                  |
|                 |                        | ***                    |                 | •                  |                      |                      |