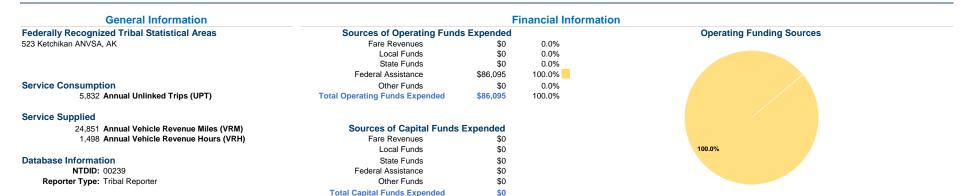

## Vehicles Operated at Maximum Service

Uses of Directly Operating Capital Annual **Annual Vehicle** Purchased **Annual Vehicle** Average Fleet Age Operated Expenses Fare Revenues Funds Unlinked Trips Revenue Miles Mode Transportation Revenue Hours in Years1 Demand Response \$86.095 \$0 \$0 5.832 24.851 1.498 2.8 \$86,095 \$0 \$0 5,832 Total 24,851 1,498