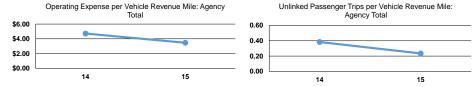

# Service Efficiency

|                 |                        |                        |                 | Operating Expenses |                      |                      |
|-----------------|------------------------|------------------------|-----------------|--------------------|----------------------|----------------------|
|                 | Operating Expenses per | Operating Expenses per |                 | per Unlinked       | Unlinked Trips per   | Unlinked Trips per   |
| Mode            | Vehicle Revenue Mile   | Vehicle Revenue Hour   | Mode            | Passenger Trip     | Vehicle Revenue Mile | Vehicle Revenue Hour |
| Demand Response | \$3.46                 | \$57.47                | Demand Response | \$14.76            | 0.2                  | 3.9                  |
| Total           | \$3.46                 | \$57.47                | Total           | \$14.76            | 0.2                  | 3.9                  |
|                 |                        |                        |                 |                    |                      |                      |