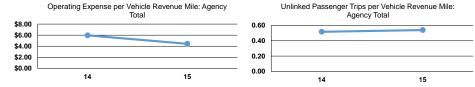

### Service Efficiency

|       |                        |                        |       | Operating Expenses |                      |                      |
|-------|------------------------|------------------------|-------|--------------------|----------------------|----------------------|
|       | Operating Expenses per | Operating Expenses per |       | per Unlinked       | Unlinked Trips per   | Unlinked Trips per   |
| Mode  | Vehicle Revenue Mile   | Vehicle Revenue Hour   | Mode  | Passenger Trip     | Vehicle Revenue Mile | Vehicle Revenue Hour |
| Bus   | \$4.44                 | \$65.03                | Bus   | \$8.22             | 0.5                  | 7.9                  |
| Total | \$4.44                 | \$65.03                | Total | \$8.22             | 0.5                  | 7.9                  |
|       |                        |                        |       |                    |                      |                      |