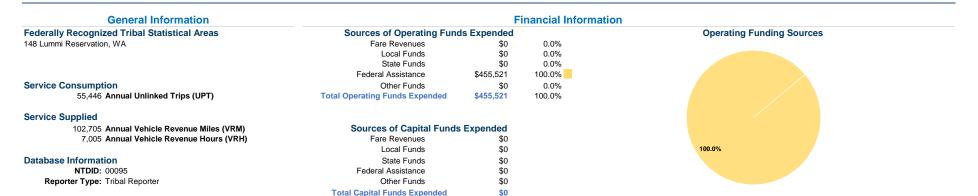

## **Vehicles Operated** at Maximum Service

| Mode  | Directly<br>Operated | Purchased<br>Transportation | Operating<br>Expenses | Fare Revenues | Capital<br>Funds | Annual<br>Unlinked Trips | Annual Vehicle<br>Revenue Miles | Annual Vehicle<br>Revenue Hours | Average Fleet Age<br>in Years¹ |
|-------|----------------------|-----------------------------|-----------------------|---------------|------------------|--------------------------|---------------------------------|---------------------------------|--------------------------------|
| Bus   | 2                    | -                           | \$455,521             | \$0           | \$0              | 55,446                   | 102,705                         | 7,005                           | 4.2                            |
| Total | 2                    | _                           | \$455 521             | \$0           | \$0              | 55 446                   | 102.705                         | 7 005                           |                                |