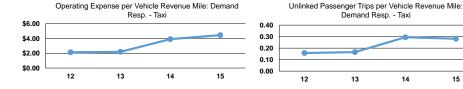

# Service Efficiency

| Mode                   | Operating Expenses per<br>Vehicle Revenue Mile | Operating Expenses per<br>Vehicle Revenue Hour |
|------------------------|------------------------------------------------|------------------------------------------------|
| Bus                    | \$5.55                                         | \$74.41                                        |
| Demand Response - Taxi | \$4.46                                         | \$28.14                                        |
| Total                  | \$5.03                                         | \$43.90                                        |

|                        | Service Effectiveness                                |                                            |                                            |  |  |  |
|------------------------|------------------------------------------------------|--------------------------------------------|--------------------------------------------|--|--|--|
| Mode                   | Operating Expenses<br>per Unlinked<br>Passenger Trip | Unlinked Trips per<br>Vehicle Revenue Mile | Unlinked Trips per<br>Vehicle Revenue Hour |  |  |  |
| Bus                    | \$22.77                                              | 0.2                                        | 3.3                                        |  |  |  |
| Demand Response - Taxi | \$15.85                                              | 0.3                                        | 1.8                                        |  |  |  |
| Total                  | \$19.22                                              | 0.3                                        | 2.3                                        |  |  |  |