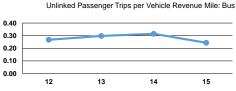

|                        | Service Effectiveness                                |                                            |                                            |  |  |  |
|------------------------|------------------------------------------------------|--------------------------------------------|--------------------------------------------|--|--|--|
| Mode                   | Operating Expenses<br>per Unlinked<br>Passenger Trip | Unlinked Trips per<br>Vehicle Revenue Mile | Unlinked Trips per<br>Vehicle Revenue Hour |  |  |  |
| Bus                    | \$22.77                                              | 0.2                                        | 3.3                                        |  |  |  |
| Demand Response - Taxi | \$15.85                                              | 0.3                                        | 1.8                                        |  |  |  |
| Total                  | \$19.22                                              | 0.3                                        | 2.3                                        |  |  |  |