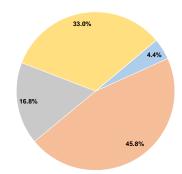

,805 Population

464 Pop. Rank out of 498 UZAs

### Other UZAs Served

0 Oregon Non-UZA

### Service Area Statistics

5 Square Miles 7,500 Population

Urbanized Area (UZA) Statistics - 2010 Census

### **Service Consumption**

12,070 Annual Unlinked Trips (UPT)

### Service Supplied

46,131 Annual Vehicle Revenue Miles (VRM) 5,284 Annual Vehicle Revenue Hours (VRH)

### **Database Information**

NTDID: 00063

Reporter Type: Reduced Reporter

### **Financial Information**



\$38,992 16.8% \$76,655 33.0% \$0 0.0%



# **Sources of Capital Funds Expended**

Fare Revenues

Federal Assistance

**Total Operating Funds Expended** 

Local Funds

State Funds

Other Funds

14

Fare Revenues Local Funds \$0 State Funds \$0 Federal Assistance \$0 Other Funds \$0 **Total Capital Funds Expended** \$0



**Operating Funding Sources** 

## **Modal Characteristics**

### **Operation Characteristics**

### **Vehicles Operated** at Maximum Service

| Mode                   | Directly<br>Operated | Purchased<br>Transportation | Operating<br>Expenses | Fare Revenues | Capital<br>Funds | Annual<br>Unlinked Trips | Annual Vehicle<br>Revenue Miles | Annual Vehicle<br>Revenue Hours | Average Fleet Age<br>in Years¹ |
|------------------------|----------------------|-----------------------------|-----------------------|---------------|------------------|--------------------------|---------------------------------|---------------------------------|--------------------------------|
| Bus                    | -                    | 1                           | \$133,872             | \$3,867       | \