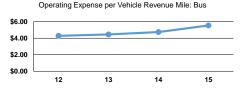

# Service Efficiency

| Mode                   | Operating Expenses per<br>Vehicle Revenue Mile | Operating Expenses per<br>Vehicle Revenue Hour |
|------------------------|------------------------------------------------|------------------------------------------------|
| Bus                    | \$5.55                                         | \$74.41                                        |
| Demand Response - Taxi | \$4.46                                         | \$28.14                                        |
| Total                  | \$5.03                                         | \$43.90                                        |