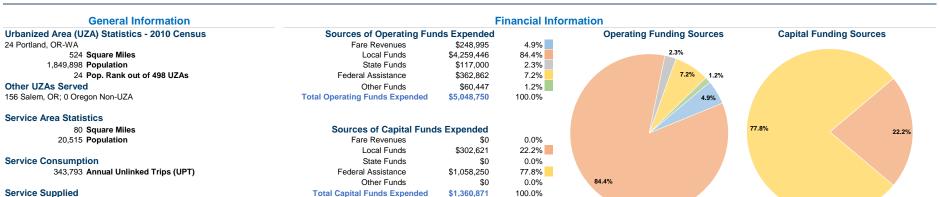

## **Operation Characteristics**

**Vehicles Operated** at Maximum Service

|                 |          |                |             |               | Uses of     |                |                |                |                   |
|-----------------|----------|----------------|-------------|---------------|-------------|----------------|----------------|----------------|-------------------|
|                 | Directly | Purchased      | Operating   |               | Capital     | Annual         | Annual Vehicle | Annual Vehicle | Average Fleet Age |
| Mode            | Operated | Transportation | Expenses    | Fare Revenues | Funds       | Unlinked Trips | Revenue Miles  | Revenue Hours  | in Years¹         |
| Bus             | 13       | -              | \$4,190,463 | \$239,247     | \$1,129,523 | 325,921        | 498,487        | 33,878         | 7.4               |
| Demand Response | 5        | -              | \$858,287   | \$9,748       | \$231,348   | 17,872         | 119,320        | 10,457         | 6.8               |
| Total           | 18       |                | \$5 048 750 | \$248 995     | \$1 360 871 | 343 793        | 617 807        | 44 335         |                   |