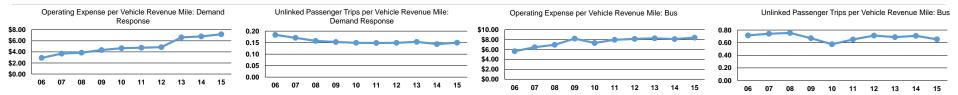

## **Performance Measures**

Service Efficiency Operating Expenses per Operating Expenses per Mode Vehicle Revenue Mile Vehicle Revenue Hour Bus \$8.41 \$123.69 \$7.19 \$82.08 Demand Response Total \$8.17 \$113.88

|                 | Service Effectiveness                                |                                            |                                            |  |  |  |  |
|-----------------|------------------------------------------------------|--------------------------------------------|--------------------------------------------|--|--|--|--|
| Mode            | Operating Expenses<br>per Unlinked<br>Passenger Trip | Unlinked Trips per<br>Vehicle Revenue Mile | Unlinked Trips per<br>Vehicle Revenue Hour |  |  |  |  |
| Bus             | \$12.86                                              | 0.7                                        | 9.6                                        |  |  |  |  |
| Demand Response | \$48.02                                              | 0.1                                        | 1.7                                        |  |  |  |  |
| Total           | \$14.69                                              | 0.6                                        | 7.8                                        |  |  |  |  |