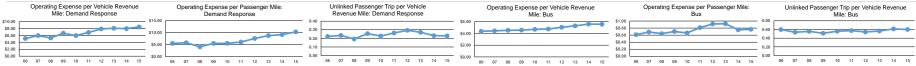

(Reported Separately)

**Fixed Guideway** 

**Performance Measures** Service Efficiency Service Effectiveness Unlinked Trips per Operating Expenses per Operating Expenses per Unlinked Operating Expenses per Operating Expenses per Unlinked Trips per Mode Vehicle Revenue Mile Vehicle Revenue Hour Mode Passenger Mile Passenger Trip Vehicle Revenue Mile Vehicle Revenue Hour \$117.04 \$0.77 \$5.56 \$9.28 126 Rus Rus 0.6 \$8.46 \$105.68 \$10.29 \$36.95 0.2 2.9 Demand Response Demand Response Total \$5.91 \$114.91 Total \$0.91 \$10.66 0.6 10.8