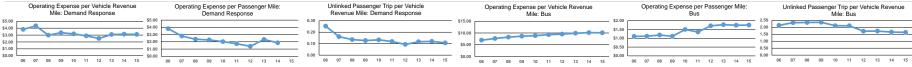

**Fixed Guideway** 

**Performance Measures** Service Efficiency Service Effectiveness Unlinked Trips per Unlinked Trips per Operating Expenses per Operating Expenses per Operating Expenses per Operating Expenses per Unlinked Mode Vehicle Revenue Mile Vehicle Revenue Hou Mode Passenger Trip Vehicle Revenue Mile Vehicle Revenue Hour Passenger Mile Bus \$10.08 \$133.79 Bus \$1.75 \$6.16 1.6 21.7 \$3.09 \$50.71 (Waived) \$28.95 Demand Response Demand Response 0.1 1.8 Vanpool \$0.66 \$29.16 Vanpool \$0.12 \$4.49 0.1 6.5 Total \$4.72 \$76.30 Total \$2,46 \$9.34 0.5 8.2