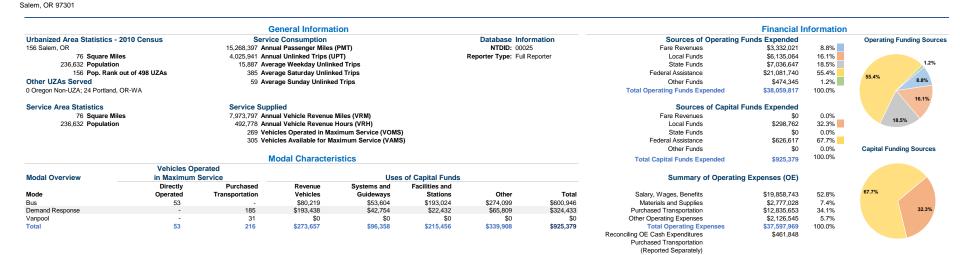

2015 Annual Agency Profile

General Manager: Mr. Allan Pollock 503-588-2424

## **Operation Characteristics**

|                 |                    |               | Uses of       | Annual Passenger | Annual         | Annual Vehicle | Annual Vehicle | Directional | Vehicles Available for | Vehicles Operated in | Percent        | Average Fleet             |
|-----------------|--------------------|---------------|---------------|------------------|----------------|----------------|----------------|-------------|------------------------|----------------------|----------------|---------------------------|
| Mode            | Operating Expenses | Fare Revenues | Capital Funds | Miles            | Unlinked Trips | Revenue Miles  | Revenue Hours  | Route Miles | Maximum Service        | Maximum Service      | Spare Vehicles | Age in Years <sup>1</sup> |
| Bus             | \$20,770,369       | \$2,623,816   | \$600,946     | 11,867,740       | 3,370,966      | 2,059,616      | 155,246        | 0.0         | 64                     | 53                   | 17.2%          | 8.6                       |
| Demand Response | \$16,435,602       | \$226,675     | \$324,433     | (Waived)         | 567,756        | 5,316,303      | 324,091        | 0.0         | 209                    | 185                  | 11.5%          | 5.5                       |
| Vanpool         | \$391,998          | \$481,530     | \$0           | 3,400,657        | 87,219         | 597,878        | 13,441         | 0.0         | 32                     | 31                   | 3.1%           | 1.9                       |
| Total           | \$37,597,969       | \$3,332,021   | \$925,379     | 15,268,397       | 4,025,941      | 7,973,797      | 492,778        | 0.0         | 305                    | 269                  | 11.8%          |                           |