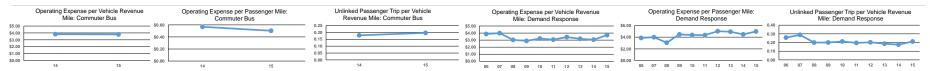

| Total                | \$6,137,664            | \$1,349,072       | \$17,027  | 0,070,003              | 1,200,127 | 1,362,231 | 94,276                                                 | 0.0 | 90            | 09                   | 23.3%                |
|----------------------|------------------------|-------------------|-----------|------------------------|-----------|-----------|--------------------------------------------------------|-----|---------------|----------------------|----------------------|
| Performance Measures | Service Efficiency     |                   |           |                        |           |           | Service Effectiveness                                  |     |               |                      |                      |
|                      | Operating Expenses per |                   | Operating | Operating Expenses per |           |           | Operating Expenses per Operating Expenses per Unlinked |     |               | Unlinked Trips per   | Unlinked Trips per   |
| Mode                 | Veh                    | icle Revenue Mile | Vehicle   | Revenue Hour           | Mode      |           | Passenger Mile                                         | P   | assenger Trip | Vehicle Revenue Mile | Vehicle Revenue Hour |
| Bus                  |                        | \$8.67            |           | \$121.33               | Bus       |           | \$1.43                                                 |     | \$5.49        | 1.6                  | 22.1                 |
| Commuter Bus         |                        | \$3.79            |           | \$114.11               | Commu     | ter Bus   | \$0.50                                                 |     | \$19.26       | 0.2                  | 5.9                  |
| Demand Response      |                        | \$3.70            |           | \$42.38                | Demand    | Response  | \$4.96                                                 |     | \$17.54       | 0.2                  | 2.4                  |
| Vanpool              |                        | \$0.65            |           | \$30.06                | Vanpool   |           | \$0.07                                                 |     | \$3.53        | 0.2                  | 8.5                  |
| Total                |                        | \$5.22            |           | \$86.53                | Total     |           | \$0.94                                                 |     | \$6.43        | 0.8                  | 13.5                 |