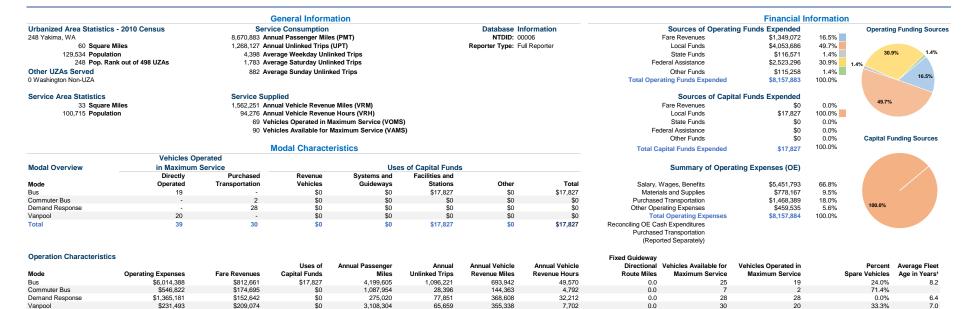

| Total                | \$6,137,664            | \$1,349,072       | \$17,027  | 0,070,003              | 1,200,127 | 1,362,231 | 94,276                                                 | 0.0 | 90            | 09                   | 23.3%                |
|----------------------|------------------------|-------------------|-----------|------------------------|-----------|-----------|--------------------------------------------------------|-----|---------------|----------------------|----------------------|
| Performance Measures | Service Efficiency     |                   |           |                        |           |           | Service Effectiveness                                  |     |               |                      |                      |
|                      | Operating Expenses per |                   | Operating | Operating Expenses per |           |           | Operating Expenses per Operating Expenses per Unlinked |     |               | Unlinked Trips per   | Unlinked Trips per   |
| Mode                 | Veh                    | icle Revenue Mile | Vehicle   | Revenue Hour           | Mode      |           | Passenger Mile                                         | P   | assenger Trip | Vehicle Revenue Mile | Vehicle Revenue Hour |
| Bus                  |                        | \$8.67            |           | \$121.33               | Bus       |           | \$1.43                                                 |     | \$5.49        | 1.6                  | 22.1                 |
| Commuter Bus         |                        | \$3.79            |           | \$114.11               | Commu     | ter Bus   | \$0.50                                                 |     | \$19.26       | 0.2                  | 5.9                  |
| Demand Response      |                        | \$3.70            |           | \$42.38                | Demand    | Response  | \$4.96                                                 |     | \$17.54       | 0.2                  | 2.4                  |
| Vanpool              |                        | \$0.65            |           | \$30.06                | Vanpool   |           | \$0.07                                                 |     | \$3.53        | 0.2                  | 8.5                  |
| Total                |                        | \$5.22            |           | \$86.53                | Total     |           | \$0.94                                                 |     | \$6.43        | 0.8                  | 13.5                 |