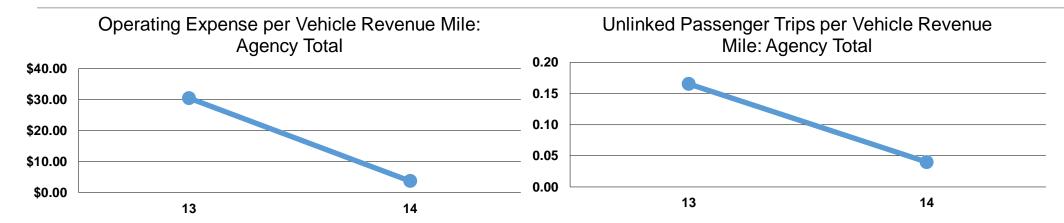

### **Service Efficiency**

|                 | Operating Expenses per | Operating Expenses per |
|-----------------|------------------------|------------------------|
| Mode            | Vehicle Revenue Mile   | Vehicle Revenue Hour   |
| Demand Response | \$3.68                 | \$212.35               |
| Total           | \$3.68                 | \$212.35               |

# **Service Effectiveness**

|                        | Operating Expenses | Unlinked Trips per | Unlinked Trips per |
|------------------------|--------------------|--------------------|--------------------|
|                        | per Unlinked       | Vehicle Revenue    | Vehicle Revenue    |
| Mode                   | Passenger Trip     | Mile               | Hour               |
| <b>Demand Response</b> | \$92.42            | 0.0                | 2.3                |
| Total                  | \$92.42            | 0.0                | 2.3                |