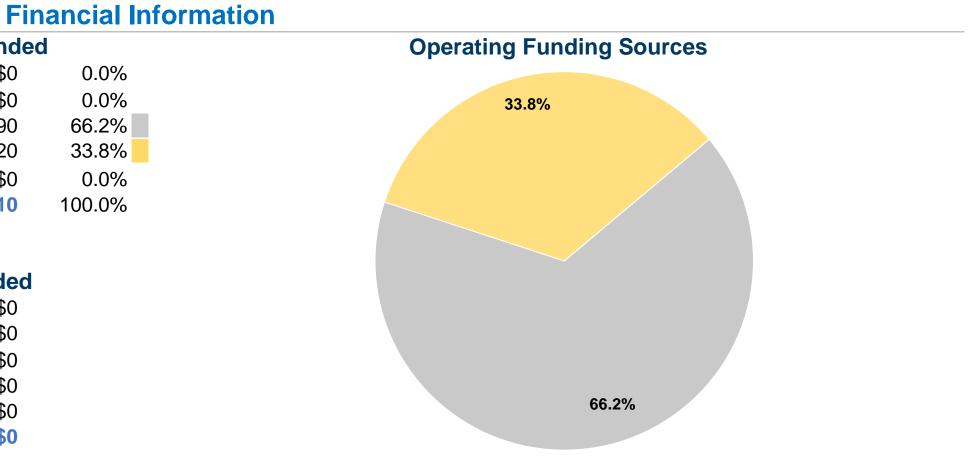

#### **Sources of Operating Funds Expended** \$0 Fare Revenues \$0 Local Funds State Funds \$2,340,390 Federal Assistance \$1,197,420 Other Funds \$0 **Total Operating Funds Expended** \$3,537,810