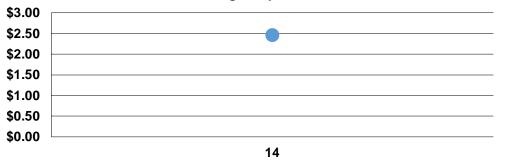

,364                  | 1,440,142                       | 44,159                          |

### **Performance Measures**

### **Service Efficiency**

| Mode            | Operating Expenses per<br>Vehicle Revenue Mile | Operating Expenses per<br>Vehicle Revenue Hour |
|-----------------|------------------------------------------------|------------------------------------------------|
| Demand Response | \$1.48                                         | \$51.90                                        |
| Bus             | \$3.70                                         | \$110.99                                       |
| Total           | \$2.46                                         | \$80.12                                        |

Operating Expense per Vehicle Revenue Mile: Agency Total



# Unlinked Passenger Trips per Vehicle Revenue Mile: Agency Total 0.20 0.15 0.10 0.05 0.00 14



|                 | S                                  | i                                     |                                       |
|-----------------|------------------------------------|---------------------------------------|---------------------------------------|
|                 | Operating Expenses<br>per Unlinked | Unlinked Trips per<br>Vehicle Revenue | Unlinked Trips per<br>Vehicle Revenue |
| Mode            | Passenger Trip                     | Mile                                  | Hour                                  |
| Demand Response | \$23.78                            | 0.1                                   | 2.2                                   |
| Bus