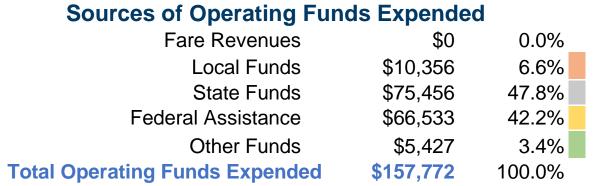

#### **Summary of Operating Expenses (OE)**

**\$157,772 Total Operating Expenses** 

#### **Sources of Capital Funds Expended**

Fare Revenues \$0 Local Funds State Funds Federal Assistance \$0 \$0 Other Funds **Total Capital Funds Expended** \$0