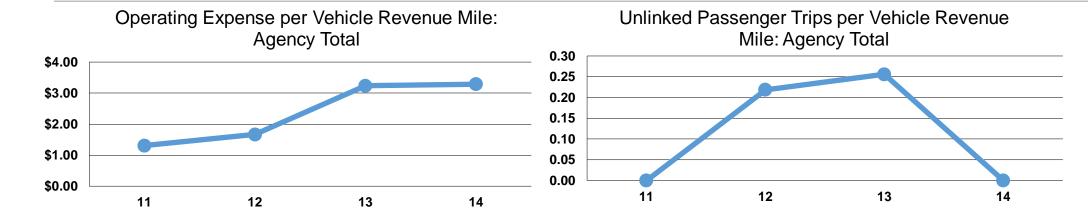

#### **Service Efficiency**

|                 | Operating Expenses per | Operating Expenses per |  |
|-----------------|------------------------|------------------------|--|
| Mode            | Vehicle Revenue Mile   | Vehicle Revenue Hour   |  |
| Demand Response | \$3.29                 | \$37.57                |  |
| Total           | \$3.29                 | \$37.57                |  |

### **Service Effectiveness**

|                 | Operating Expenses per Unlinked | Unlinked Trips per<br>Vehicle Revenue | Unlinked Trips per<br>Vehicle Revenue |  |
|-----------------|---------------------------------|---------------------------------------|---------------------------------------|--|
| Mode            | Passenger Trip                  | Mile                                  | Hour                                  |  |
| Demand Response | \$11.46                         | 0.3                                   | 3.3                                   |  |
| Total           | \$11.46                         | 0.3                                   | 3.3                                   |  |