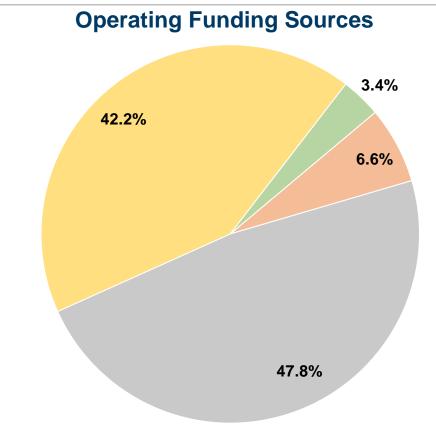

#### **Summary of Operating Expenses (OE)**

**\$157,772 Total Operating Expenses** 

#### **Sources of Capital Funds Expended**

Fare Revenues \$0 Local Funds State Funds Federal Assistance \$0 \$0 Other Funds **Total Capital Funds Expended** \$0