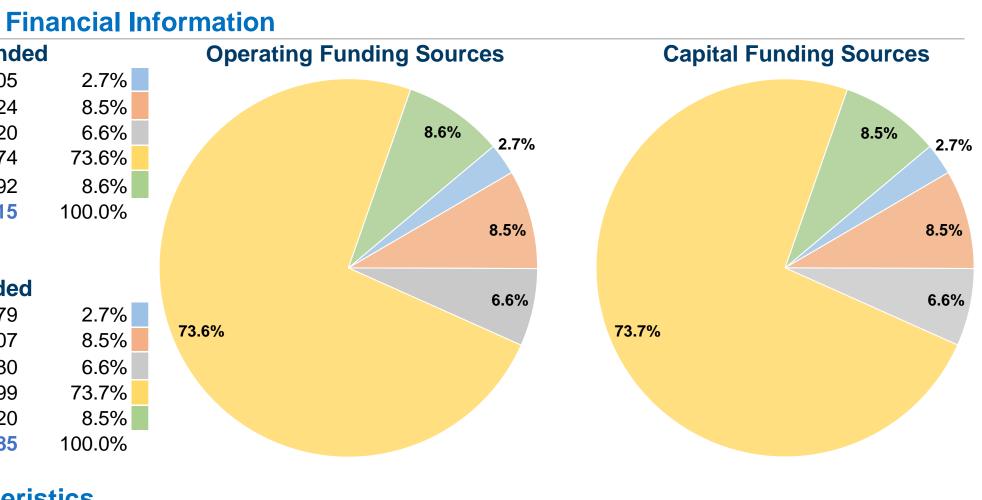

#### **Sources of Operating Funds Expended** Fare Revenues \$9,105 \$28,624 Local Funds \$22,420 State Funds Federal Assistance \$248,874 Other Funds \$28,892

**Total Operating Funds Expended** \$337,915

# **Sources of Capital Funds Expended**

| Fare Revenues                | \$479    |
|------------------------------|----------|
| Local Funds                  | \$1,507  |
| State Funds                  | \$1,180  |
| Federal Assistance           | \$13,099 |
| Other Funds                  | \$1,520  |
| Total Capital Funds Expended | \$17,785 |