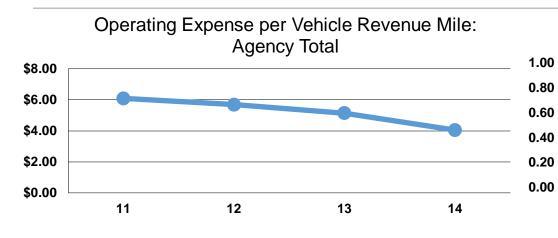

# **Service Efficiency**

| Mode            | Operating Expenses per<br>Vehicle Revenue Mile | Operating Expenses per<br>Vehicle Revenue Hour |
|-----------------|------------------------------------------------|------------------------------------------------|
| Demand Response | \$4.00                                         | \$59.67                                        |
| Bus             | \$4.54                                         | \$59.63                                        |
| Total           | \$4.05                                         | \$59.67                                        |