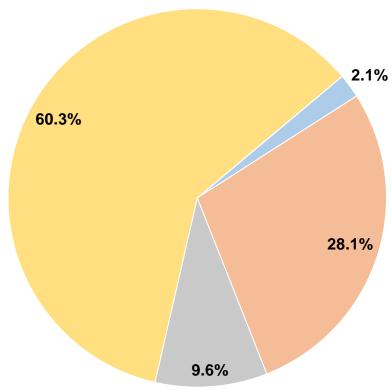

# Sources of Operating Funds Expended Fare Povenues \$11,304

\$11,394 2.1% Fare Revenues \$155,470 28.1% Local Funds 9.6% State Funds \$53,044 Federal Assistance \$334,059 60.3% Other Funds \$0 0.0% **Total Operating Funds Expended** \$553,967 100.0%