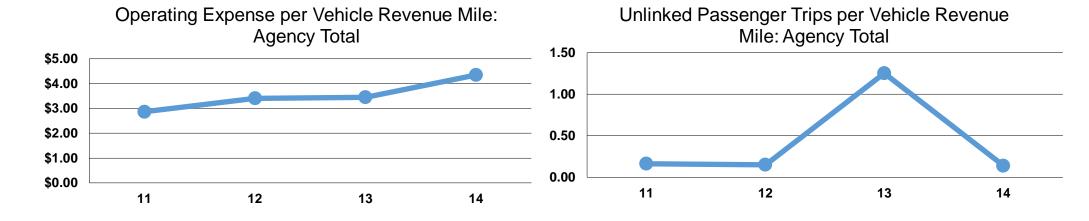

#### **Service Efficiency**

| Mode            | Operating Expenses per Vehicle Revenue Mile | Operating Expenses per<br>Vehicle Revenue Hour |
|-----------------|---------------------------------------------|------------------------------------------------|
| Demand Response | \$4.98                                      | \$58.67                                        |
| Bus             | \$2.43                                      | \$28.65                                        |
| Total           | \$4.35                                      | \$51.17                                        |

#### **Service Effectiveness**

|                 | Operating Expenses per Unlinked | Unlinked Trips per<br>Vehicle Revenue | Unlinked Trips per<br>Vehicle Revenue |
|-----------------|---------------------------------|---------------------------------------|---------------------------------------|
| Mode            | Passenger Trip                  | Mile                                  | Hour                                  |
| Demand Response | \$35.44                         | 0.1                                   | 1.7                                   |
| Bus             | \$17.31                         | 0.1                                   | 1.7                                   |
| Total           | \$30.90                         | 0.1                                   | 1.7                                   |