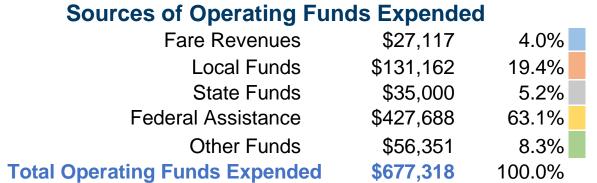

# **Sources of Capital Funds Expended**

Fare Revenues \$0 Local Funds State Funds Federal Assistance \$0 \$0 Other Funds **Total Capital Funds Expended** \$0