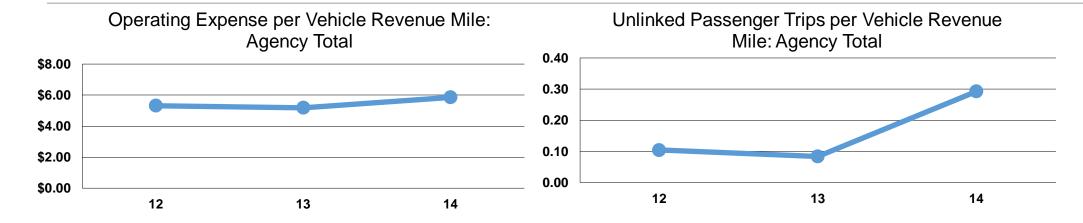

# **Service Efficiency**

| NA o al o            | Operating Expenses per         | Operating Expenses per          |
|----------------------|--------------------------------|---------------------------------|
| Mode Demand Response | Vehicle Revenue Mile<br>\$5.85 | Vehicle Revenue Hour<br>\$76.99 |
| Total                | \$5.85                         | \$76.99<br>\$76.99              |

# **Service Effectiveness**

| -               | Operating Expenses per Unlinked | Unlinked Trips per<br>Vehicle Revenue | Unlinked Trips per<br>Vehicle Revenue |  |
|-----------------|---------------------------------|---------------------------------------|---------------------------------------|--|
| Mode            | Passenger Trip                  | Mile                                  | Hour                                  |  |
| Demand Response | \$19.96                         | 0.3                                   | 3.9                                   |  |
| <b>Total</b>    | \$19.96                         | 0.3                                   | 3.9                                   |  |