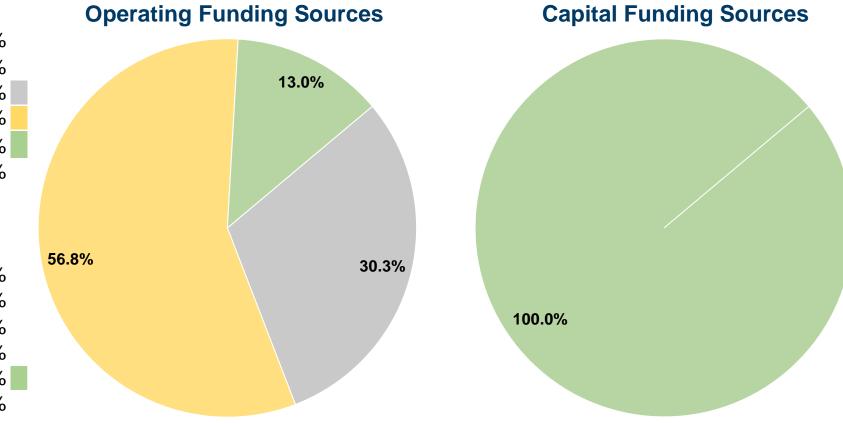

#### **Sources of Capital Funds Expended**

| Fare Revenues                | \$0     | 0.0%   |
|------------------------------|---------|--------|
| Local Funds                  | \$0     | 0.0%   |
| State Funds                  | \$0     | 0.0%   |
| Federal Assistance           | \$0     | 0.0%   |
| Other Funds                  | \$9,329 | 100.0% |
| Total Capital Funds Expended | \$9,329 | 100.0% |
|                              |         |        |