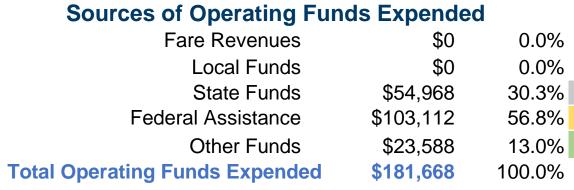

# **Summary of Operating Expenses (OE)**

\$181,668 Total Operating Expenses

#### **Sources of Capital Funds Expended**

| Fare Revenues                | \$0     | 0.0%   |
|------------------------------|---------|--------|
| Local Funds                  | \$0     | 0.0%   |
| State Funds                  | \$0     | 0.0%   |
| Federal Assistance           | \$0     | 0.0%   |
| Other Funds                  | \$9,329 | 100.0% |
| Total Capital Funds Expended | \$9,329 | 100.0% |
|                              |         |        |