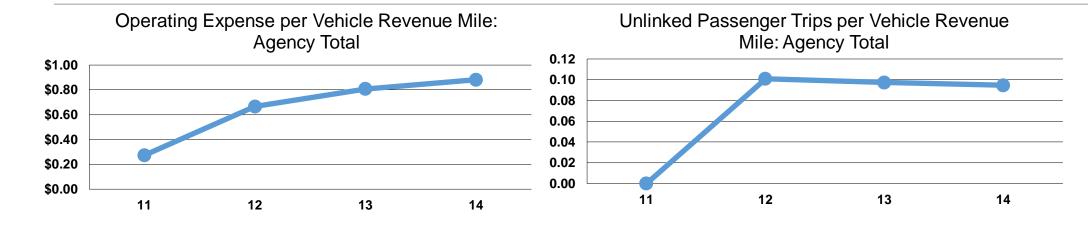

#### **Service Efficiency**

| Operating Expenses per | Operating Expenses per |
|------------------------|------------------------|
| Vehicle Revenue Mile   | Vehicle Revenue Hour   |
| \$0.88                 | \$23.76                |
| \$0.88                 | \$23.76                |

# **Service Effectiveness**

|                 | Operating Expenses per Unlinked | Unlinked Trips per<br>Vehicle Revenue | Unlinked Trips per<br>Vehicle Revenue |  |  |
|-----------------|---------------------------------|---------------------------------------|---------------------------------------|--|--|
| Mode            | Passenger Trip                  | Mile                                  | Hour                                  |  |  |
| Demand Response | \$9.33                          | 0.1                                   | 2.5                                   |  |  |
| Total           | \$9.33                          | 0.1                                   | 2.5                                   |  |  |