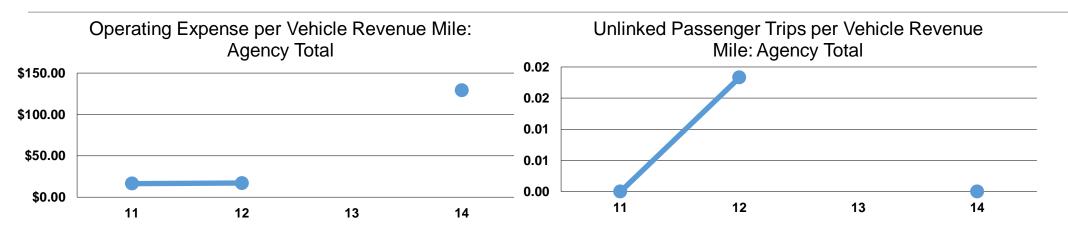

### **Service Efficiency**

| Mode            | Operating Expenses per<br>Vehicle Revenue Mile | Operating Expenses per<br>Vehicle Revenue Hour |
|-----------------|------------------------------------------------|------------------------------------------------|
| Demand Response | \$22.68                                        | \$296.50                                       |
| Total           | \$22.68                                        | \$296.50                                       |

|                 | Service Effectiveness              |                                       |                                       |
|-----------------|------------------------------------|---------------------------------------|---------------------------------------|
|                 | Operating Expenses<br>per Unlinked | Unlinked Trips per<br>Vehicle Revenue | Unlinked Trips per<br>Vehicle Revenue |
| Mode            | Passenger Trip                     | Mile                                  | Hour                                  |
| Demand Response | \$26.51                            | 0.9                                   | 11.2                                  |
| Total           | \$26.51                            | 0.9                                   | 11.2                                  |