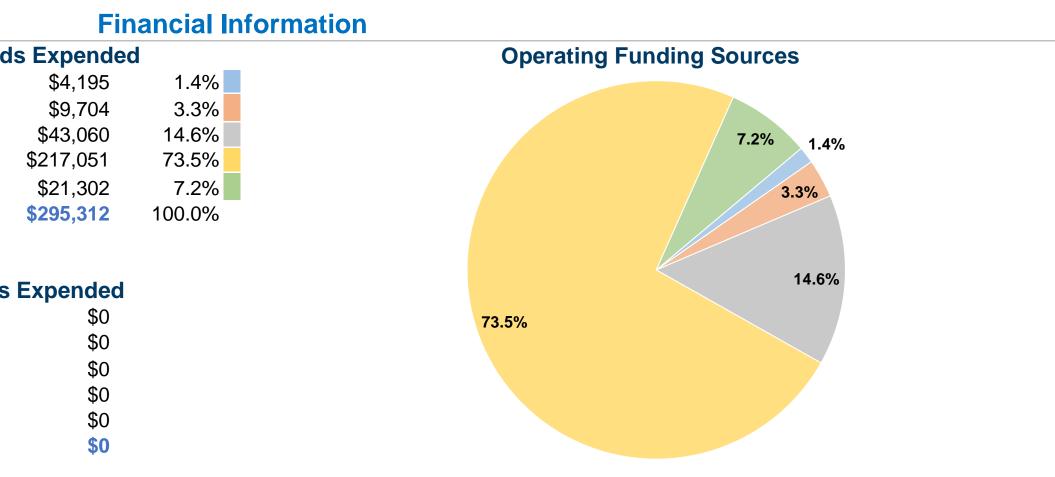

# Humboldt County Senior Center

2014 Annual Agency Profile

| <b>General Information</b>                |                                |
|-------------------------------------------|--------------------------------|
|                                           | Sources of Operating Funds     |
|                                           | Fare Revenues                  |
| Service Consumption                       | Local Funds                    |
| 11,138 Annual Unlinked Trips (UPT)        | State Funds                    |
|                                           | Federal Assistance             |
| Service Supplied                          | Other Funds                    |
| 13,018 Annual Vehicle Revenue Miles (VRM) | Total Operating Funds Expended |
| 996 Annual Vehicle Revenue Hours (VRH)    |                                |
| Summary of Operating Expenses (OE)        | Sources of Capital Funds       |
| \$295,312 Total Operating Expenses        | Fare Revenues                  |
|                                           | Local Funds                    |
| Database Information                      | State Funds                    |
|                                           |                                |

## **Modal Characteristics**

| <b>Operation Characteristics</b> |          |                |                              |                            |                 |                        |                         |                             |
|----------------------------------|----------|----------------|------------------------------|----------------------------|-----------------|------------------------|-------------------------|-----------------------------|
|                                  | Vehicles | s Operated     |                              |                            |                 |                        |                         |                             |
|                                  | at Maxim | num Service    |                              |                            |                 |                        |                         |                             |
|                                  | Directly | Purchased      | Operating                    | Fare                       | Uses of Capital | Annual Unlinked        | Annual Vehicle          | Annual Vehicle              |
| Mode                             | Operated | Transportation | Expenses                     | Revenues                   | Funds           | Trips                  | <b>Revenue Miles</b>    | <b>Revenue Hours</b>        |
| Demand Response                  | 4        | -              | \$295,312                    | \$4,195                    | <b>\$</b> 0     | 11,138                 | 13,018                  | 996                         |
| Total                            | 4        | -              | \$295,312                    | \$4,195                    | <b>\$0</b>      | 11,138                 | 13,018                  | 996                         |
| Demand Response                  | •        |                | <b>Expenses</b><br>\$295,312 | <b>Revenues</b><br>\$4,195 | Funds<br>\$0    | <b>Trips</b><br>11,138 | Revenue Miles<br>13,018 | <b>Revenue Hours</b><br>996 |