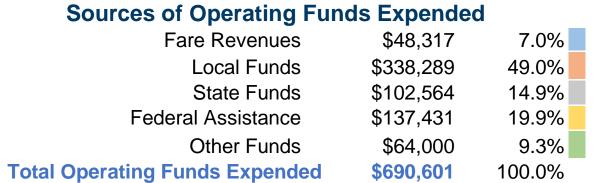

#### **Sources of Capital Funds Expended**

Fare Revenues \$0
Local Funds \$0
State Funds \$0
Federal Assistance \$0
Other Funds \$0
Total Capital Funds Expended \$0