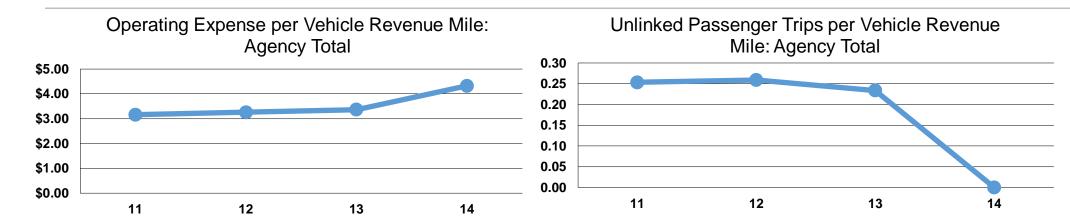

#### Service Efficiency

| Operating Expenses per | Operating Expenses per |
|------------------------|------------------------|
| Vehicle Revenue Hour   | Vehicle Revenue Mile   |
| \$112.48               | \$4.33                 |
| \$112.48               | \$4.33                 |

### **Service Effectiveness**

| Mode         | Operating Expenses per Unlinked Passenger Trip | Unlinked Trips per<br>Vehicle Revenue<br>Mile | Unlinked Trips per<br>Vehicle Revenue<br>Hour |
|--------------|------------------------------------------------|-----------------------------------------------|-----------------------------------------------|
| Commuter Bus | \$15.24                                        | 0.3                                           | 7.4                                           |
| Total        | \$15.24                                        | 0.3                                           | 7.4                                           |