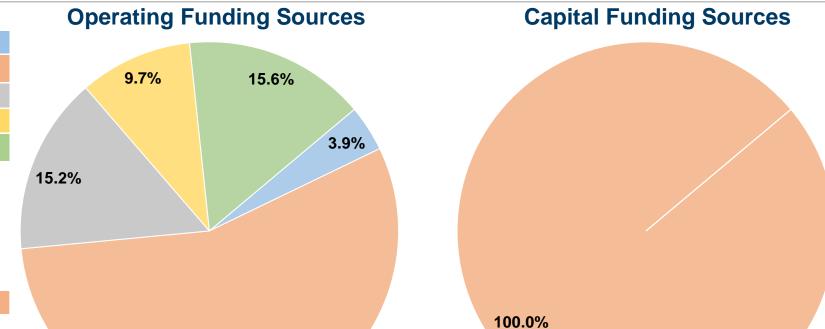

#### **Sources of Capital Funds Expended**

| Fare Revenues                | \$0     | 0.0%   |  |
|------------------------------|---------|--------|--|
| Local Funds                  | \$2,523 | 100.0% |  |
| State Funds                  | \$0     | 0.0%   |  |
| Federal Assistance           | \$0     | 0.0%   |  |
| Other Funds                  | \$0     | 0.0%   |  |
| Total Capital Funds Expended | \$2,523 | 100.0% |  |
|                              |         |        |  |