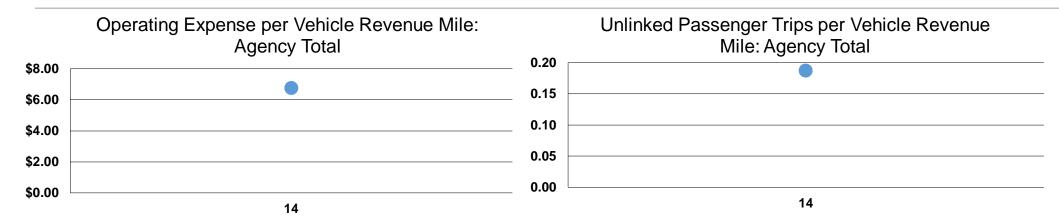

# **Service Efficiency**

| Mode            | Operating Expenses per Vehicle Revenue Mile | Operating Expenses per<br>Vehicle Revenue Hour |
|-----------------|---------------------------------------------|------------------------------------------------|
| Demand Response | \$8.50                                      | \$102.90                                       |
| Bus             | \$5.53                                      | \$109.70                                       |
| Total           | \$6.76                                      | \$106.06                                       |

#### **Service Effectiveness**

| Mode            | Operating Expenses<br>per Unlinked<br>Passenger Trip | Unlinked Trips per<br>Vehicle Revenue<br>Mile | Unlinked Trips per<br>Vehicle Revenue<br>Hour |
|-----------------|------------------------------------------------------|-----------------------------------------------|-----------------------------------------------|
| Demand Response | \$54.75                                              | 0.2                                           | 1.9                                           |
| Bus             | \$26.38                                              | 0.2                                           | 4.2                                           |
| Total           | \$36.09                                              | 0.2                                           | 2.9                                           |