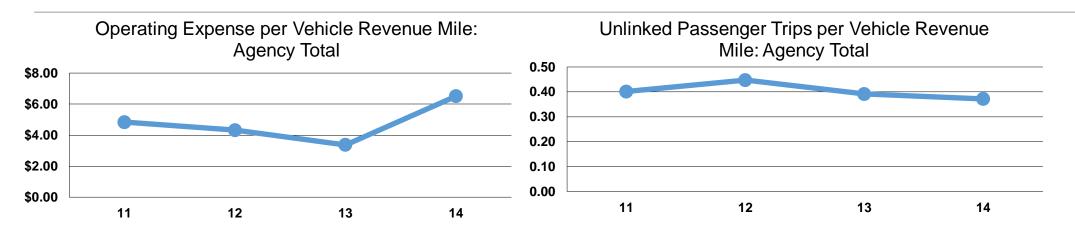

| Mode  | Operating Expenses per<br>Vehicle Revenue Mile | Operating Expenses per<br>Vehicle Revenue Hour |
|-------|------------------------------------------------|------------------------------------------------|
| Bus   | \$6.51                                         | \$95.65                                        |
| Total | \$6.51                                         | \$95.65                                        |

|       | Operating Expenses<br>per Unlinked | Unlinked Trips per<br>Vehicle Revenue | Unlinked Trips per<br>Vehicle Revenue |
|-------|------------------------------------|---------------------------------------|---------------------------------------|
| Mode  | Passenger Trip                     | Mile                                  | Hour                                  |
| Bus   | \$17.52                            | 0.4                                   | 5.5                                   |
| Total | \$17.51                            | 0.4                                   | 5.5                                   |