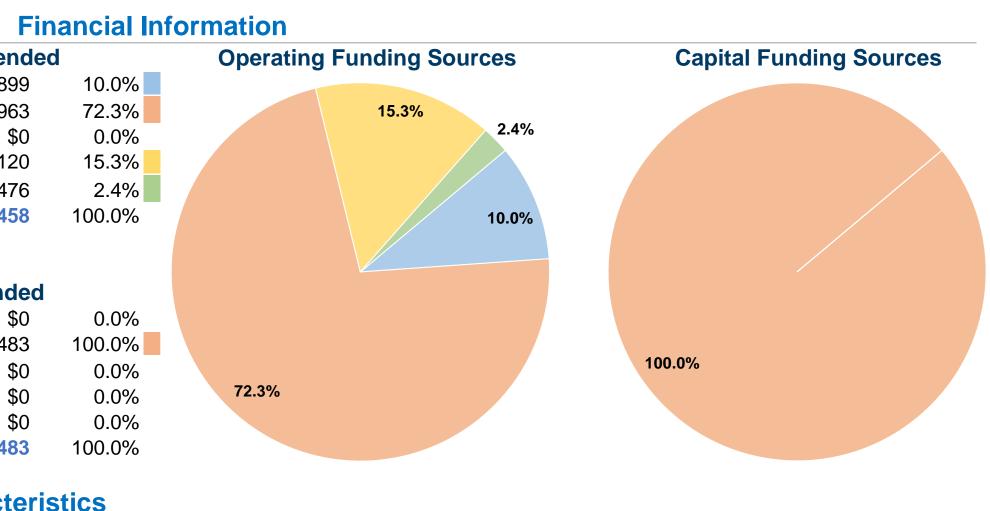

### **Database Information**

NTDID: 9R02-91095 **Reporter Type:** Rural General Public Transit

| Sources of Operating Fur       | nds Expend  |
|--------------------------------|-------------|
| Fare Revenues                  | \$284,899   |
| Local Funds                    | \$2,060,963 |
| State Funds                    | \$0         |
| Federal Assistance             | \$437,120   |
| Other Funds                    | \$67,476    |
| Total Operating Funds Expended | \$2,850,458 |

| Sources of Capital Funds | Expended  |
|--------------------------|-----------|
| Fare Revenues            | \$0       |
| Local Funds              | \$226,483 |
| State Funds              | \$0       |
| Federal Assistance       | \$0       |

| Other Funds                         | \$0       |
|-------------------------------------|-----------|
| <b>Total Capital Funds Expended</b> | \$226,483 |