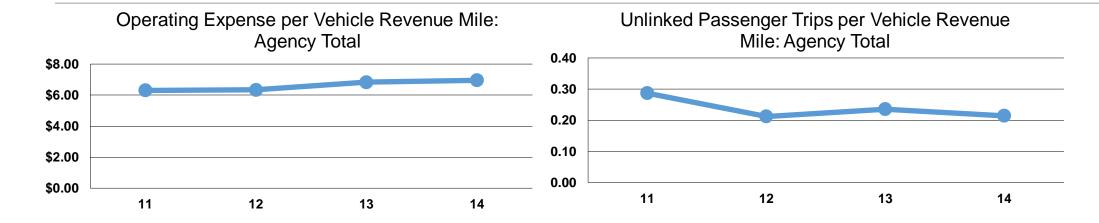

#### **Service Efficiency**

|                 | Operating Expenses per | Operating Expenses per |  |  |
|-----------------|------------------------|------------------------|--|--|
| Mode            | Vehicle Revenue Mile   | Vehicle Revenue Hour   |  |  |
| Demand Response | \$6.95                 | \$91.01                |  |  |
| Total           | <b>\$6.95</b>          | \$91.01                |  |  |

### **Service Effectiveness**

|                        | Operating Expenses per Unlinked | Unlinked Trips per<br>Vehicle Revenue | Unlinked Trips per<br>Vehicle Revenue |  |  |
|------------------------|---------------------------------|---------------------------------------|---------------------------------------|--|--|
| Mode                   | Passenger Trip                  | Mile                                  | Hour                                  |  |  |
| <b>Demand Response</b> | \$32.38                         | 0.2                                   | 2.8                                   |  |  |
| Total                  | \$32.38                         | 0.2                                   | 2.8                                   |  |  |