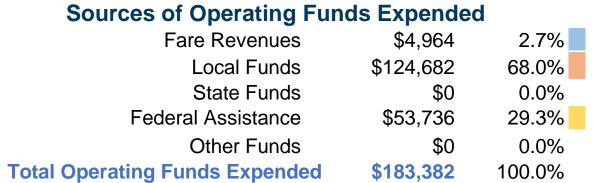

#### **Sources of Capital Funds Expended**

| Fare Revenues                | \$0        |
|------------------------------|------------|
| Local Funds                  | \$0        |
| State Funds                  | \$0        |
| Federal Assistance           | \$0        |
| Other Funds                  | \$0        |
| Total Capital Funds Expended | <b>\$0</b> |

### **Summary of Operating Expenses (OE)**

\$183,382 Total Operating Expenses