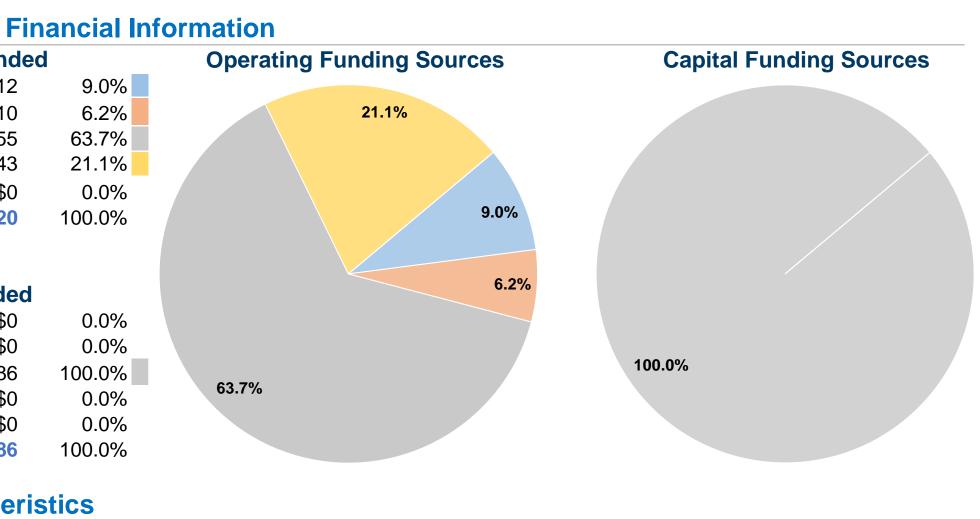

#### **Sources of Operating Funds Expended** Fare Revenues \$66,212 Local Funds \$45,110 State Funds \$466,155 Federal Assistance \$154,743 Other Funds \$0 **Total Operating Funds Expended** \$732,220

# **Sources of Capital Funds Expended**

| Fare Revenues                | \$0      |
|------------------------------|----------|
| Local Funds                  | \$0      |
| State Funds                  | \$86,086 |
| Federal Assistance           | \$0      |
| Other Funds                  | \$0      |
| Total Capital Funds Expended | \$86,086 |