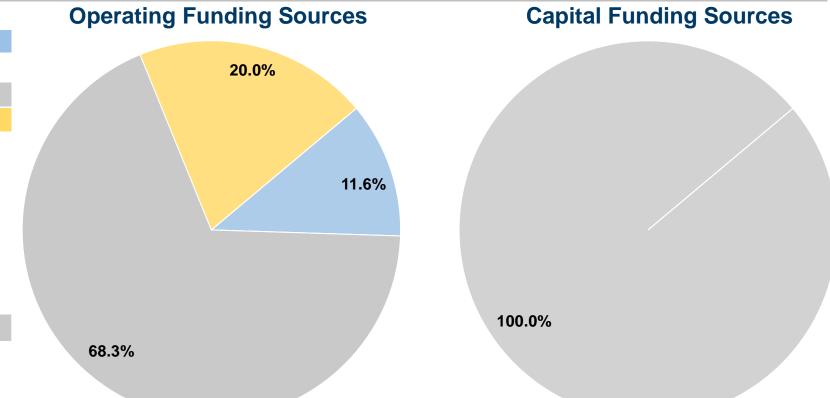

#### **Summary of Operating Expenses (OE)**

\$1,727,353 **Total Operating Expenses** 

#### **Sources of Capital Funds Expended**

| •                                   |           |        |
|-------------------------------------|-----------|--------|
| Fare Revenues                       | \$0       | 0.0%   |
| Local Funds                         | \$0       | 0.0%   |
| State Funds                         | \$590,735 | 100.0% |
| Federal Assistance                  | \$0       | 0.0%   |
| Other Funds                         | \$0       | 0.0%   |
| <b>Total Capital Funds Expended</b> | \$590,735 | 100.0% |

# **Vehicles Operated at Maximum Service**

| Mode            | Directly<br>Operated | Purchased<br>Transportation | Operating<br>Expenses | Fare<br>Revenues | Uses of Capital<br>Funds | Annual Unlinked<br>Trips | Annual Vehicle<br>Revenue Miles | Annual Vehicle<br>Revenue Hours |
|-----------------|----------------------|-----------------------------|-----------------------|------------------|--------------------------|--------------------------|---------------------------------|---------------------------------|
| Commuter Bus    | -                    | 3                           | \$706,096             | \$0              | \$161,110                | 52,009                   | 245,567                         | 8,063                           |
| Demand Response | -                    | 7                           | \$831,270             | \$0              | \$375,922                | 47,808                   | 119,162                         | 10,059                          |
| Bus             | -                    | 1                           | \$189,987             | \$200,734        | \$53,703                 | 3,652                    | 74,863                          | 2,288                           |
| Total           | -                    | 11                          | \$1,727,353           | \$200,734        | \$590,735                | 103,469                  | 439,592                         | 20,410                          |