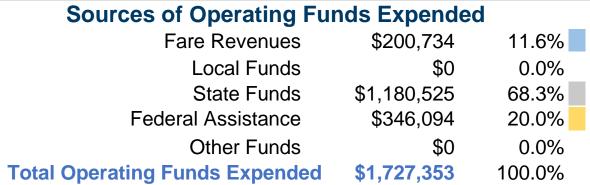

#### **Summary of Operating Expenses (OE)**

\$1,727,353 **Total Operating Expenses** 

# **Vehicles Operated at Maximum Service**

| Mode            | Directly<br>Operated | Purchased<br>Transportation | Operating<br>Expenses | Fare<br>Revenues | Uses of Capital<br>Funds | Annual Unlinked<br>Trips | Annual Vehicle<br>Revenue Miles | Annual Vehicle<br>Revenue Hours |
|-----------------|----------------------|-----------------------------|-----------------------|------------------|--------------------------|--------------------------|---------------------------------|---------------------------------|
| Commuter Bus    | -                    | 3                           | \$706,096             | \$0              | \$161,110                | 52,009                   | 245,567                         | 8,063                           |
| Demand Response | -                    | 7                           | \$831,270             | \$0              | \$375,922                | 47,808                   | 119,162                         | 10,059                          |
| Bus             | -                    | 1                           | \$189,987             | \$200,734        | \$53,703                 | 3,652                    | 74,863                          | 2,288                           |
| Total           | -                    | 11                          | \$1,727,353           | \$200,734        | \$590,735                | 103,469                  | 439,592                         | 20,410                          |