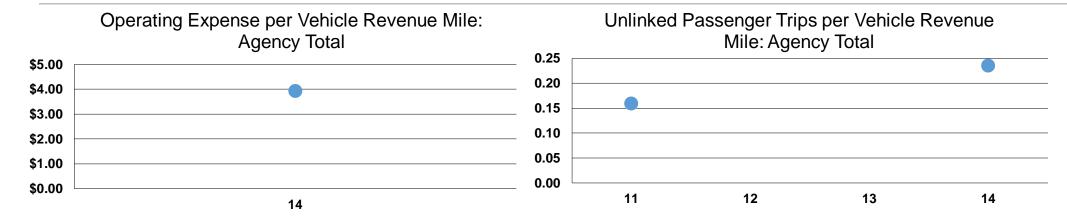

# **Service Efficiency**

| Mode            | Operating Expenses per<br>Vehicle Revenue Mile | Operating Expenses per<br>Vehicle Revenue Hour |
|-----------------|------------------------------------------------|------------------------------------------------|
| Commuter Bus    | \$2.88                                         | \$87.57                                        |
| Demand Response | \$6.98                                         | \$82.64                                        |
| Bus             | \$2.54                                         | \$83.04                                        |
| Total           | \$3.93                                         | \$84.63                                        |

#### **Service Effectiveness**

|                        | Operating Expenses per Unlinked | Unlinked Trips per<br>Vehicle Revenue | Unlinked Trips per<br>Vehicle Revenue |  |  |
|------------------------|---------------------------------|---------------------------------------|---------------------------------------|--|--|
| Mode                   | Passenger Trip                  | Mile                                  | Hour                                  |  |  |
| Commuter Bus           | \$13.58                         | 0.2                                   | 6.5                                   |  |  |
| <b>Demand Response</b> | \$17.39                         | 0.4                                   | 4.8                                   |  |  |
| Bus                    | \$52.02                         | 0.0                                   | 1.6                                   |  |  |
| Total                  | \$16.69                         | 0.2                                   | 5.1                                   |  |  |