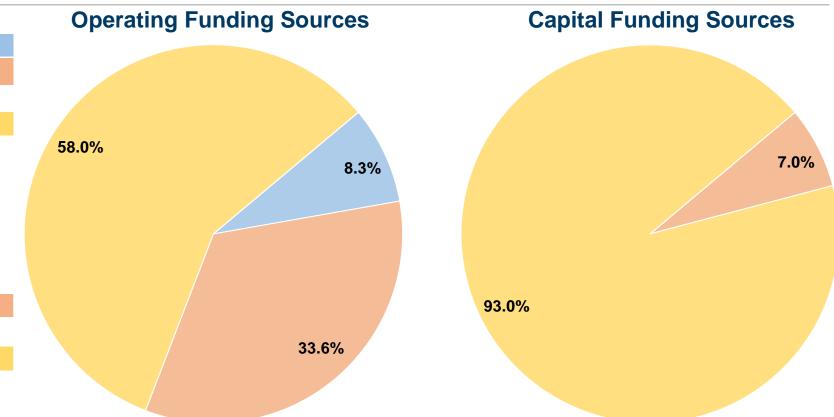

### **Financial Information**

### **Sources of Capital Funds Expended**

Fare Revenues 0.0% \$20,560 7.0% Local Funds \$0 0.0% State Funds 93.0% Federal Assistance \$273,159 Other Funds \$0 0.0% **Total Capital Funds Expended** \$293,719 100.0%