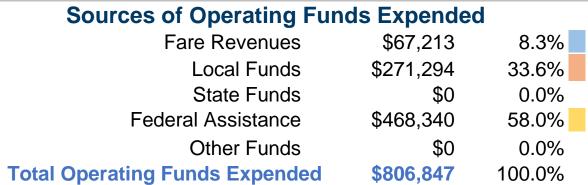

### **Summary of Operating Expenses (OE)**

\$806,849 Total Operating Expenses

### **Financial Information**