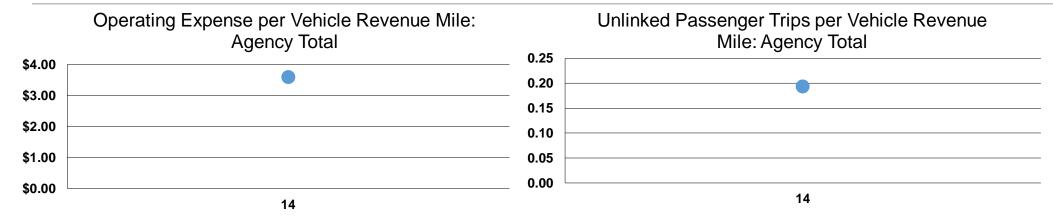

#### **Performance Measures**

## **Service Efficiency**

| Mode            | Operating Expenses per Vehicle Revenue Mile | Operating Expenses per<br>Vehicle Revenue Hour |
|-----------------|---------------------------------------------|------------------------------------------------|
| Commuter Bus    | \$4.71                                      | \$72.26                                        |
| Demand Response | \$1.93                                      | \$92.82                                        |
| Bus             | \$3.02                                      | \$46.25                                        |
| Total           | \$3.59                                      | \$59.01                                        |

#### **Service Effectiveness**

| Operating Expenses per Unlinked Passenger Trip | Unlinked Trips per<br>Vehicle Revenue<br>Mile       | Unlinked Trips per<br>Vehicle Revenue<br>Hour                                                                                                                        |  |  |  |
|------------------------------------------------|-----------------------------------------------------|----------------------------------------------------------------------------------------------------------------------------------------------------------------------|--|--|--|
| •                                              |                                                     |                                                                                                                                                                      |  |  |  |
| \$19.46                                        | 0.2                                                 | 3.7                                                                                                                                                                  |  |  |  |
| \$11.79                                        | 0.2                                                 | 7.9                                                                                                                                                                  |  |  |  |
| \$12.45                                        | 0.2                                                 | 3.7                                                                                                                                                                  |  |  |  |
| \$15.30                                        | 0.2                                                 | 3.9                                                                                                                                                                  |  |  |  |
|                                                | per Unlinked Passenger Trip \$19.46 \$11.79 \$12.45 | per Unlinked         Vehicle Revenue           Passenger Trip         Mile           \$19.46         0.2           \$11.79         0.2           \$12.45         0.2 |  |  |  |