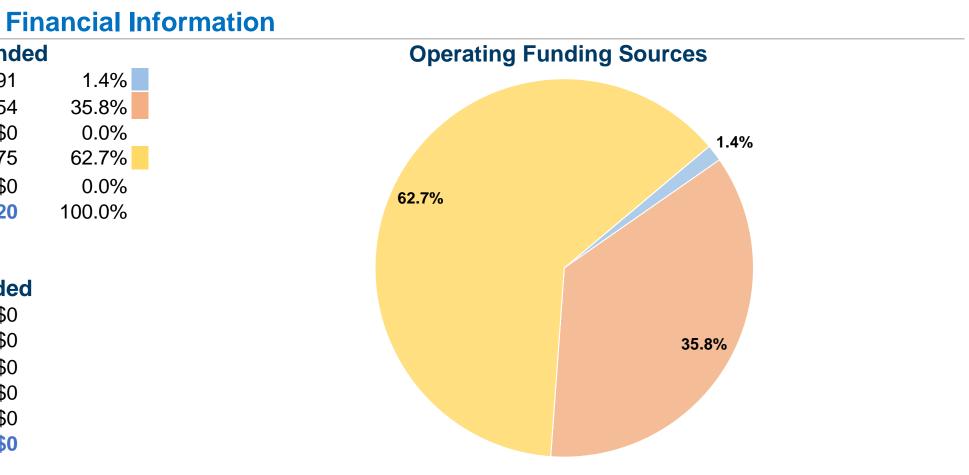

#### **Sources of Operating Funds Expended** Fare Revenues \$10,791 Local Funds \$270,354 State Funds \$0 Federal Assistance \$473,475 Other Funds \$0 **Total Operating Funds Expended** \$754,620