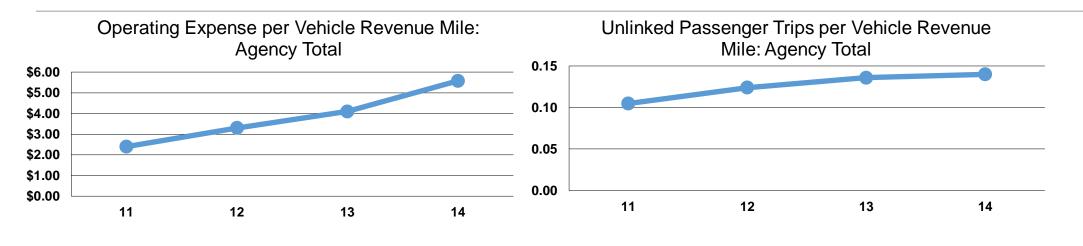

### **Service Efficiency**

| Mode  | Operating Expenses per<br>Vehicle Revenue Mile | Operating Expenses per<br>Vehicle Revenue Hour |
|-------|------------------------------------------------|------------------------------------------------|
| Bus   | \$5.58                                         | \$95.55                                        |
| Total | \$5.58                                         | \$95.55                                        |

|       | Service Effectiveness              |                                       |                                       |  |
|-------|------------------------------------|---------------------------------------|---------------------------------------|--|
|       | Operating Expenses<br>per Unlinked | Unlinked Trips per<br>Vehicle Revenue | Unlinked Trips per<br>Vehicle Revenue |  |
| Mode  | Passenger Trip                     | Mile                                  | Hour                                  |  |
| Bus   | \$39.90                            | 0.1                                   | 2.4                                   |  |
| Total | \$39.90                            | 0.1                                   | 2.4                                   |  |