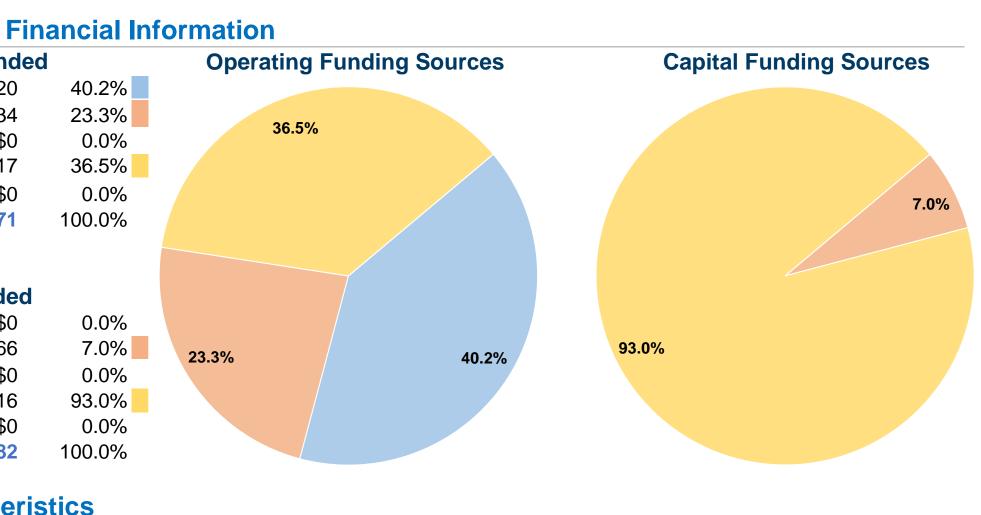

#### **Sources of Operating Funds Expended** Fare Revenues \$402,320 \$232,834 Local Funds State Funds \$0 Federal Assistance \$364,417 Other Funds \$0 **Total Operating Funds Expended** \$999,571

**Sources of Capital Funds Expended** 

| •                                   |          |
|-------------------------------------|----------|
| Fare Revenues                       | \$0      |
| Local Funds                         | \$6,166  |
| State Funds                         | \$0      |
| Federal Assistance                  | \$81,916 |
| Other Funds                         | \$0      |
| <b>Total Capital Funds Expended</b> | \$88,082 |
|                                     |          |