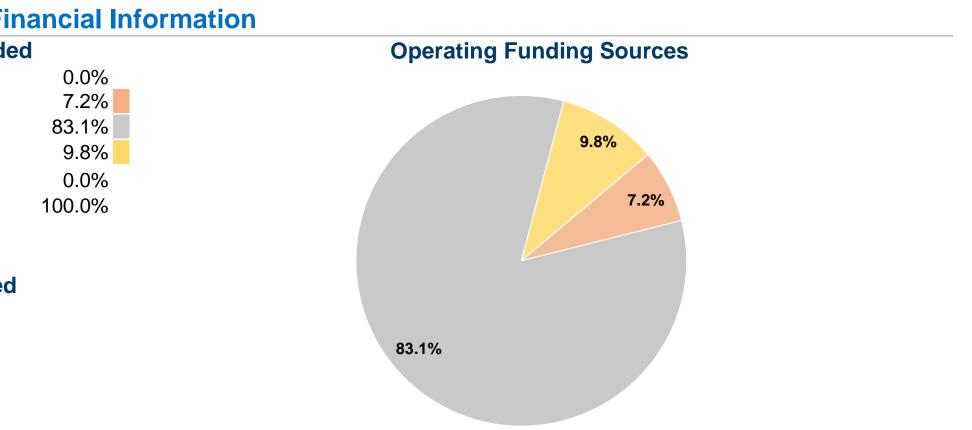

## **Elko Band Council**

2014 Annual Agency Profile

| Sources of Operating Fun              | ds Expended                                                                                                                                                                                                                                      |
|---------------------------------------|--------------------------------------------------------------------------------------------------------------------------------------------------------------------------------------------------------------------------------------------------|
| Fare Revenues                         | \$0                                                                                                                                                                                                                                              |
| Local Funds                           | \$1,838                                                                                                                                                                                                                                          |
| State Funds                           | \$21,255                                                                                                                                                                                                                                         |
| Federal Assistance                    | \$2,497                                                                                                                                                                                                                                          |
| Other Funds                           | \$0                                                                                                                                                                                                                                              |
| <b>Total Operating Funds Expended</b> | \$25,590                                                                                                                                                                                                                                         |
|                                       |                                                                                                                                                                                                                                                  |
| Sources of Capital Funds              | s Expended                                                                                                                                                                                                                                       |
| Fare Revenues                         | \$0                                                                                                                                                                                                                                              |
| Local Funds                           | \$0                                                                                                                                                                                                                                              |
| State Funds                           | \$0                                                                                                                                                                                                                                              |
| Federal Assistance                    | \$0                                                                                                                                                                                                                                              |
| Other Funds                           | \$0                                                                                                                                                                                                                                              |
| <b>Total Capital Funds Expended</b>   | <b>\$0</b>                                                                                                                                                                                                                                       |
|                                       | Fare Revenues<br>Local Funds<br>State Funds<br>Federal Assistance<br>Other Funds<br><b>Total Operating Funds Expended</b><br><b>Sources of Capital Funds</b><br>Fare Revenues<br>Local Funds<br>State Funds<br>Federal Assistance<br>Other Funds |