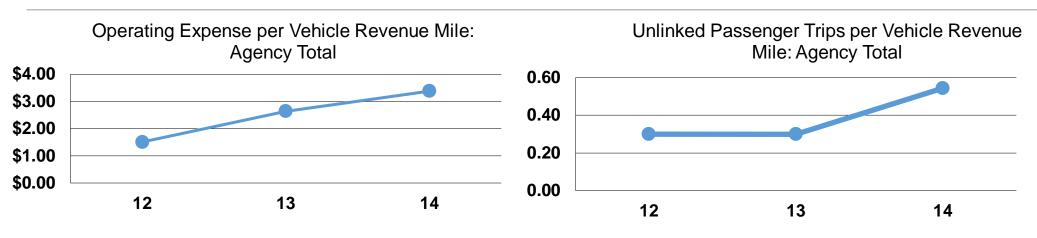

## **Performance Measures**

|                 | Service Efficiency                             |                                                |  |
|-----------------|------------------------------------------------|------------------------------------------------|--|
| Mode            | Operating Expenses per<br>Vehicle Revenue Mile | Operating Expenses per<br>Vehicle Revenue Hour |  |
| Demand Response | \$2.62                                         | \$51.59                                        |  |
| Total           | \$2.62                                         | \$51.59                                        |  |

|                 |                                    | <b>Service Effectiveness</b> |                                       |
|-----------------|------------------------------------|------------------------------|---------------------------------------|
| -               | Operating Expenses<br>per Unlinked | Unlinked Trips per           | Unlinked Trips per<br>Vehicle Revenue |
| Mode            | Passenger Trip                     | Vehicle Revenue Mile         | Hour                                  |
| Demand Response | \$8.20                             | 0.3                          | 6.3                                   |
| Total           | \$8.20                             | 0.3                          | 6.3                                   |