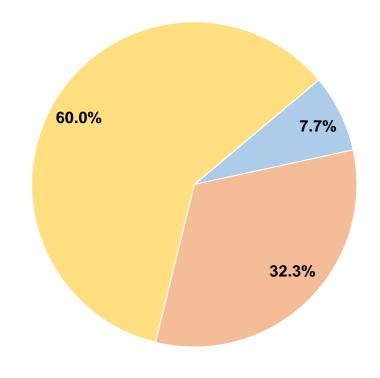

#### **Sources of Operating Funds Expended** 7.7% \$15,694 Fare Revenues \$65,708 32.3% Local Funds State Funds \$0 0.0% Federal Assistance 60.0% \$122,334 0.0% Other Funds \$0 **Total Operating Funds Expended** \$203,736 100.0%