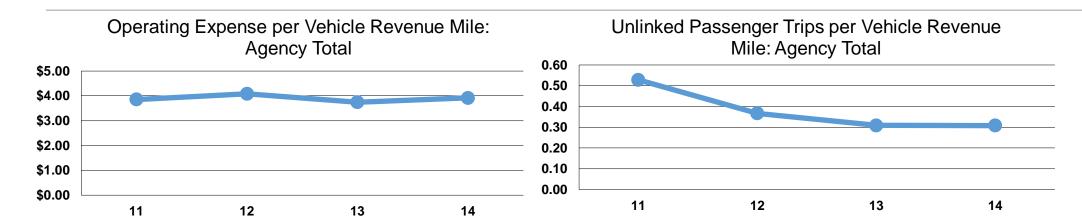

#### **Performance Measures**

#### **Service Efficiency**

**Total Capital** 

|                 | Operating Expenses per | Operating Expenses per |  |
|-----------------|------------------------|------------------------|--|
| Mode            | Vehicle Revenue Mile   | Vehicle Revenue Hour   |  |
| Demand Response | \$3.92                 | \$50.27                |  |
| Total           | \$3.92                 | \$50.27                |  |

## **Service Effectiveness**

82.7%

33.2%

|                 | Operating Expenses per Unlinked | Unlinked Trips per<br>Vehicle Revenue | Unlinked Trips per<br>Vehicle Revenue |
|-----------------|---------------------------------|---------------------------------------|---------------------------------------|
| Mode            | Passenger Trip                  | Mile                                  | Hour                                  |
| Demand Response | \$12.74                         | 0.3                                   | 3.9                                   |
| Total           | \$12.74                         | 0.3                                   | 3.9                                   |