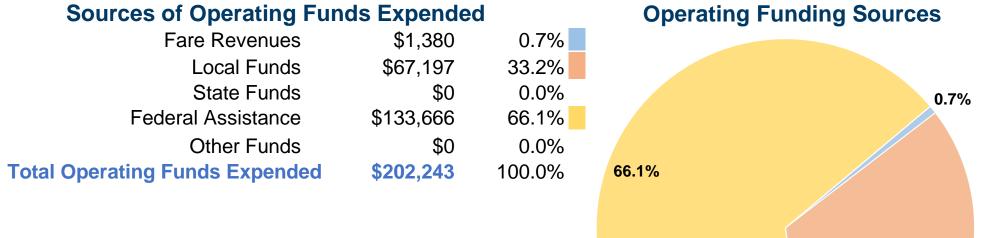

## **Summary of Operating Expenses (OE)**

\$202,243 Total Operating Expenses

#### **Financial Information**

#### **Sources of Capital Funds Expended**

| Fare Revenues        | \$0      | 0.0%   |
|----------------------|----------|--------|
| Local Funds          | \$2,235  | 17.3%  |
| State Funds          | \$0      | 0.0%   |
| Federal Assistance   | \$10,647 | 82.7%  |
| Other Funds          | \$0      | 0.0%   |
| oital Funds Expended | \$12,882 | 100.0% |
|                      |          |        |