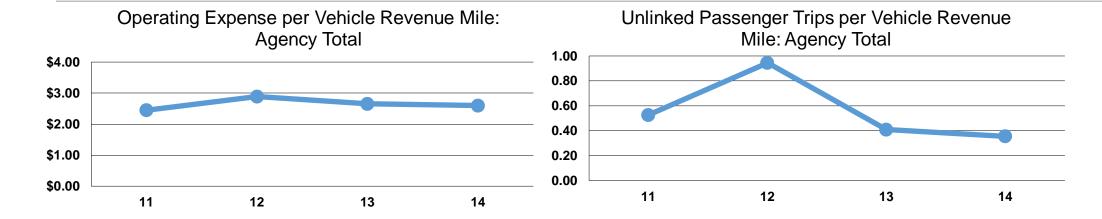

#### **Performance Measures**

### **Service Efficiency**

|                 | Operating Expenses per | Operating Expenses per |  |
|-----------------|------------------------|------------------------|--|
| Mode            | Vehicle Revenue Mile   | Vehicle Revenue Hour   |  |
| Demand Response | \$2.60                 | \$62.50                |  |
| Total           | \$2.60                 | \$62.50                |  |

## **Service Effectiveness**

|                 | Operating Expenses per Unlinked | Unlinked Trips per<br>Vehicle Revenue | Unlinked Trips per<br>Vehicle Revenue |
|-----------------|---------------------------------|---------------------------------------|---------------------------------------|
| Mode            | Passenger Trip                  | Mile                                  | Hour                                  |
| Demand Response | \$7.32                          | 0.4                                   | 8.5                                   |
| Total           | \$7.32                          | 0.4                                   | 8.5                                   |