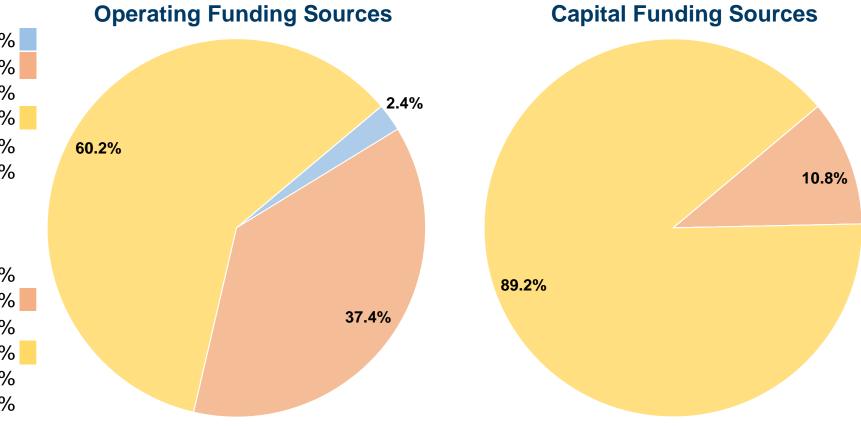

#### **Financial Information**

#### **Sources of Capital Funds Expended**

| Fare Revenues                | \$0      | 0.0%   |
|------------------------------|----------|--------|
| Local Funds                  | \$5,587  | 10.8%  |
| State Funds                  | \$0      | 0.0%   |
| Federal Assistance           | \$46,249 | 89.2%  |
| Other Funds                  | \$0      | 0.0%   |
| Total Capital Funds Expended | \$51,836 | 100.0% |