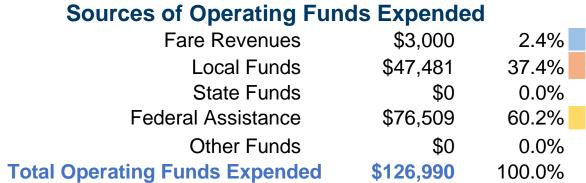

#### **Summary of Operating Expenses (OE)**

\$126,990 Total Operating Expenses

#### **Financial Information**